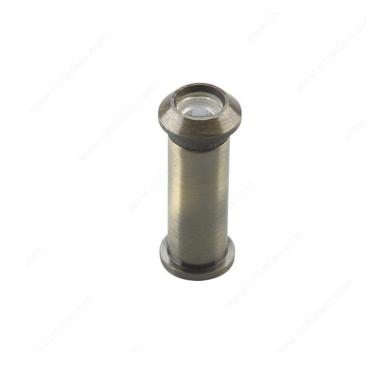

## 160° Door Viewer

#### Installs into door to view exterior side for added security

With its wide vision angle, the 160° Door Viewer is a secure way to view outside your door. Reassuring and safe, this door viewer is an easy way to identify your visitors before they even knock on your door. Install the 160° Door Viewer into your door to view the exterior for added safety and security.

### **TECHNICAL SPECIFICATIONS**

| Diameter       | 1/2 in        |
|----------------|---------------|
| Door Thickness | 1 3/8 to 2 in |
| Screw/Nail     | Not Included  |
| Vision Angle   | 160°          |
| Length         | 1 1/2 in      |
| Material       | Metal         |