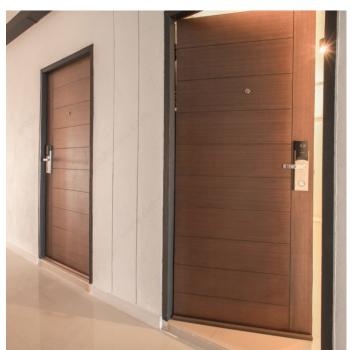

#### Installs into door to view exterior side for added security

With its wide vision angle, the 160° Door Viewer is a secure way to view outside your door. Reassuring and safe, this door viewer is an easy way to identify your visitors before they even knock on your door. Install the 160° Door Viewer into your door to view the exterior for added safety and security.

#### **APPLICATION**

Residential doors