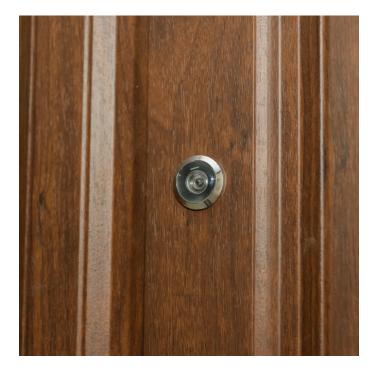

#### Installs into door to view exterior side for added security

With its wide vision angle, the 160° Door Viewer is a secure way to view outside your door. Reassuring and safe, this door viewer is an easy way to identify your visitors before they even knock on your door. Install the 160° Door Viewer into your door to view the exterior for added safety and security.

#### **APPLICATION**

Residential doors