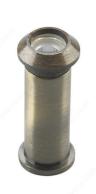

## 160° Door Viewer

#### Installs into door to view exterior side for added security

With its wide vision angle, the 160° Door Viewer is a secure way to view outside your door. Reassuring and safe, this door viewer is an easy way to identify your visitors before they even knock on your door. Install the 160° Door Viewer into your door to view the exterior for added safety and security.