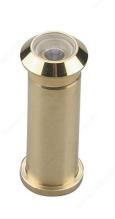

# 160° Door Viewer, UL Listed

## Installs into door to view exterior side for added security

UL-listed viewer designed for installation on fire doors rated up to 90 minutes. This door viewer offers  $160^\circ$  of security. Adds style to your front entrance.