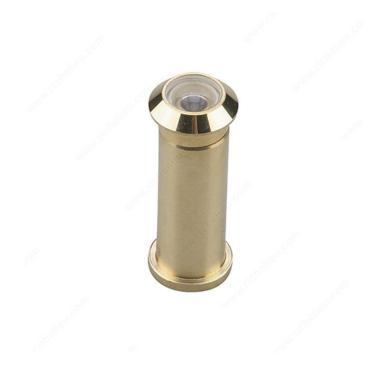

door viewer from the exterior is impossible. Wide vision angle.

### **AVAILABLE PRODUCTS**

| Product # | Color/Finish |
|-----------|--------------|
| 104ULBIP  | Brass        |
| 104ULCIP  | Chrome       |

### **TECHNICAL SPECIFICATIONS**

| Diameter                     | 1/2 in        |
|------------------------------|---------------|
| Door Thickness               | 1 3/8 to 2 in |
| Screw/Nail                   | Not Included  |
| Fire-Rating                  | 90 minutes    |
| Vision Angle                 | 160°          |
| Length                       | 1 1/2 in      |
| Material                     | Solid Brass   |
| Standards and Certifications | UL            |

### **APPLICATION**

Fire-rated doors

#### IMPORTANT INFORMATION

Fits standard size doors



# PRODUCT PHOTOS