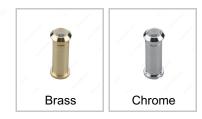

#### Color/Finish

### **AVAILABLE PRODUCTS**

| Product # | Color/Finish |
|-----------|--------------|
| 104ULBIP  | Brass        |
| 104ULCIP  | Chrome       |