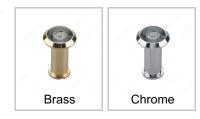

#### Color/Finish

#### **AVAILABLE PRODUCTS**

| Product # | Color/Finish |
|-----------|--------------|
| 105ULBIP  | Brass        |
| 105ULCIP  | Chrome       |