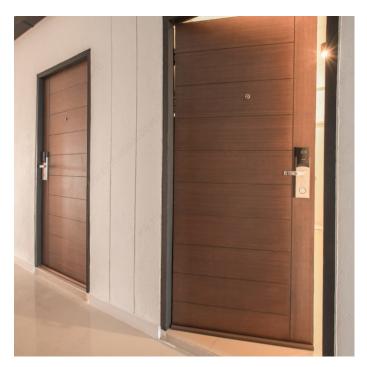

LCIP  | Chrome       |

### **TECHNICAL SPECIFICATIONS**

| Diameter       | 9/16 in*          |
|----------------|-------------------|
| Door Thickness | 1 3/8 to 2 1/8 in |
| Function       | Entrance          |
| Usage          | Hinge Door        |
| Screw/Nail     | Not Included      |
| Fire-Rating    | 90 minutes        |
| Vision Angle   | 200°              |
| Width          | 1 1/32 in*        |
| Length         | 1 11/16 in*       |
| Material       | Solid Brass       |

#### **Disclaimer**

Measures shown with an asterisk (\*) have been converted as per your preference. These are not the official measures. To view the measures specified by the manufacturer, <u>click here</u>.

## **APPLICATION**



# **IMPORTANT INFORMATION**

Fits standard size doors

# **PRODUCT PHOTOS**