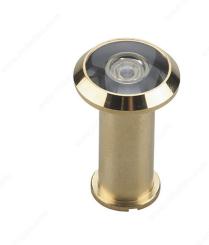

## 200° Door Viewer, UL Listed

#### Installs into door to view exterior side for added security

UL-listed viewer designed for installation on fire doors rated up to 90 minutes. This door viewer offers 200° of security. Adds style to your front entrance.