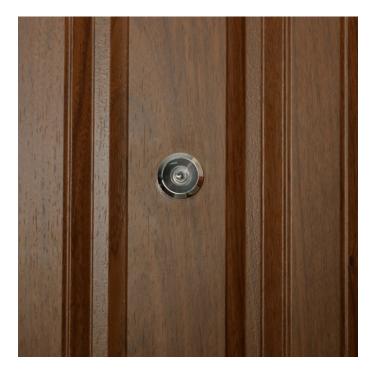

## 200° Door Viewer, UL Listed

#### Installs into door to view exterior side for added security

UL-listed viewer designed for installation on fire doors rated up to 90 minutes. This door viewer offers 200° of security. Adds style to your front entrance.

# **PRODUCT PHOTOS**