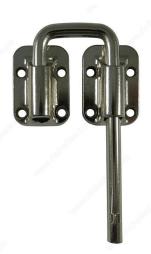

#### **DESCRIPTION**

Designed for sliding doors in any room, this sliding door latch will make opening your door smooth and slick. Easy to install. Applicable for both pull and push options for doors

#### **AVAILABLE PRODUCTS**

| Product # | Length   |
|-----------|----------|
| 111NR     | 1 1/2 in |
| 112NR     | 2 1/2 in |