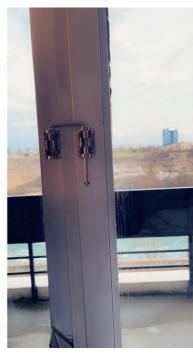

## **Sliding Door Latch**

#### **DESCRIPTION**

Designed for sliding doors in any room, this sliding door latch will make opening your door smooth and slick. Easy to install. Applicable for both pull and push options for doors

# PRODUCT PHOTOS