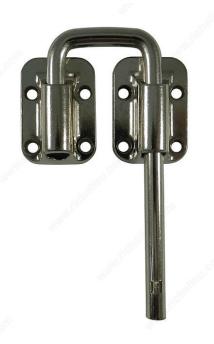

#### **DESCRIPTION**

Designed for sliding doors in any room, this sliding door latch will make opening your door smooth and slick. Easy to install. Applicable for both pull and push options for doors

#### **AVAILABLE PRODUCTS**

| Product # | Length   |
|-----------|----------|
| 111NR     | 1 1/2 in |
| 112NR     | 2 1/2 in |