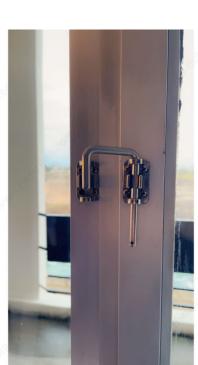

#### **DESCRIPTION**

Designed for sliding doors in any room, this sliding door latch will make opening your door smooth and slick. Easy to install. Applicable for both pull and push options for doors