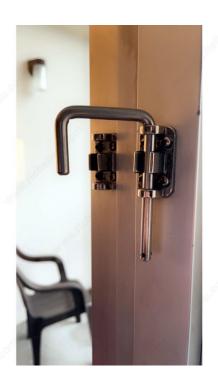

#### **DESCRIPTION**

Designed for sliding doors in any room, this sliding door latch will make opening your door smooth and slick. Easy to install. Applicable for both pull and push options for doors