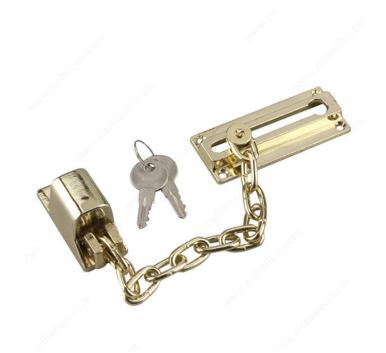

# Locking Chain Door Guard

#### **Color/Finish**



# **Packaging format**

Blister Bag

#### DESCRIPTION

In addition to being safe, this chain door guard allows for ventilation or viewing if necessary. Easy to install. Features two keys for additional security.

# AVAILABLE PRODUCTS

| Product # | Color/Finish | Packaging format |
|-----------|--------------|------------------|
| 211BR     | Brass        | Blister          |
| 211SCR    | Satin Chrome | Blister          |
| 211SCV    | Satin Chrome | Bag              |

# **TECHNICAL SPECIFICATIONS**

| Screw/Nail | Included |
|------------|----------|
| Width      | 13/64 in |
| Length     | 4 in     |
| Material   | Metal    |



# PRODUCT PHOTOS