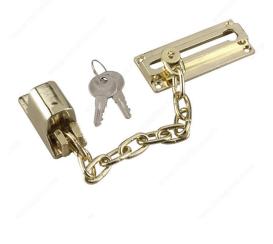

# Locking Chain Door Guard

#### DESCRIPTION

In addition to being safe, this chain door guard allows for ventilation or viewing if necessary. Easy to install. Features two keys for additional security.