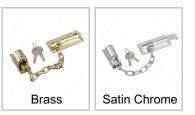

#### **Color/Finish**

# AVAILABLE PRODUCTS

| Product # | Color/Finish | Packaging format |
|-----------|--------------|------------------|
| 211BR     | Brass        | Blister          |
| 211SCR    | Satin Chrome | Blister          |
| 211SCV    | Satin Chrome | Bag              |