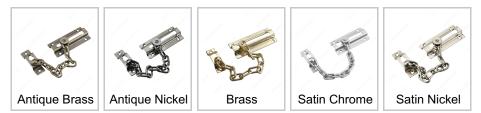

# **Chain Door Guard**

**Color/Finish** 

## **AVAILABLE PRODUCTS**

| Product # | Color/Finish   | Packaging format |
|-----------|----------------|------------------|
| 212ABR    | Antique Brass  | Blister          |
| 212ANR    | Antique Nickel | Blister          |
| 212BR     | Brass          | Blister          |
| 212BV     | Brass          | Bag              |
| 212SCR    | Satin Chrome   | Blister          |
| 212SCV    | Satin Chrome   | Bag              |
| 212SNR    | Satin Nickel   | Blister          |