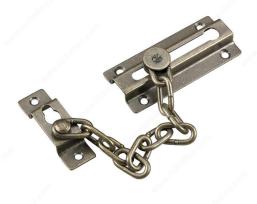

# **Chain Door Guard**

**Color/Finish** 

#### Can only be unlocked from the inside

Our Chain Door Lock provides security and peace of mind for your home and loved ones. The Chain Door Guard can only be locked from the inside. In addition to being safe, this chain door guard allows for ventilation or viewing if necessary.