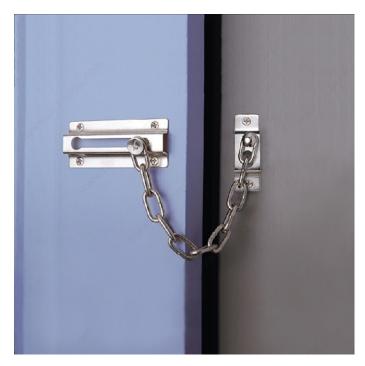

ODUCTS**

| Product # | Color/Finish   | Packaging format |
|-----------|----------------|------------------|
| 212ABR    | Antique Brass  | Blister          |
| 212ANR    | Antique Nickel | Blister          |
| 212BR     | Brass          | Blister          |
| 212BV     | Brass          | Bag              |
| 212SCR    | Satin Chrome   | Blister          |
| 212SCV    | Satin Chrome   | Bag              |
| 212SNR    | Satin Nickel   | Blister          |

## **TECHNICAL SPECIFICATIONS**

| Screw/Nail | Included |
|------------|----------|
| Width      | 2 in     |
| Length     | 3 1/2 in |
| Projection | 1/8 in   |
| Material   | Metal    |

## **IMPORTANT INFORMATION**

Can be installed on any size of door.



# Page 2 of 2

# APPLICATION

For residential doors.

# **PRODUCT PHOTOS**