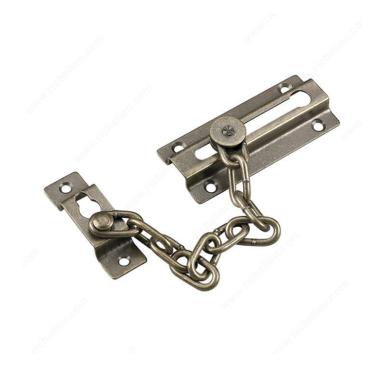

PRODUCTS**

| Product # | Color/Finish   | Packaging format |
|-----------|----------------|------------------|
| 212ABR    | Antique Brass  | Blister          |
| 212ANR    | Antique Nickel | Blister          |
| 212BR     | Brass          | Blister          |
| 212BV     | Brass          | Bag              |
| 212SCR    | Satin Chrome   | Blister          |
| 212SCV    | Satin Chrome   | Bag              |
| 212SNR    | Satin Nickel   | Blister          |

## **TECHNICAL SPECIFICATIONS**

| Screw/Nail | Included |
|------------|----------|
| Width      | 2 in     |
| Length     | 3 1/2 in |
| Projection | 1/8 in   |
| Material   | Metal    |

## **IMPORTANT INFORMATION**

Can be installed on any size of door.



# Page 2 of 2

# APPLICATION

For residential doors.

# **PRODUCT PHOTOS**