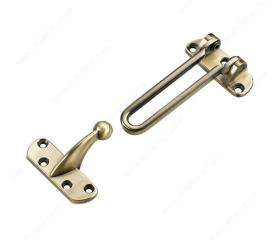

## **Security Latch**

#### Can only be unlocked from the inside

Keep your home and property secure and safe using the Security Latch. With the Security Latch, your door can only be unlocked from the inside. The Security Latch is the perfect way to limit door openings and make anywhere feel safer and protected.

#### **AVAILABLE PRODUCTS**

| Product # | Color/Finish      | Packaging format |
|-----------|-------------------|------------------|
| 213ANR    | Antique Nickel    | Blister          |
| 213BR     | Brass             | Blister          |
| 213CR     | Chrome            | Blister          |
| 213ORBR   | Oil-Rubbed Bronze | Blister          |
| 213ORBV   | Oil-Rubbed Bronze | Bag              |
| 213SCR    | Satin Chrome      | Blister          |
| 213SCV    | Satin Chrome      | Bag              |
| 213SNR    | Satin Nickel      | Blister          |