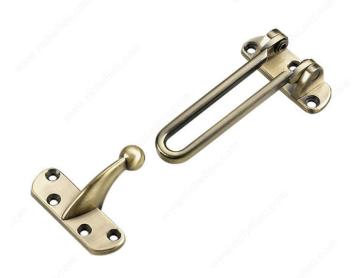

## **Security Latch**

#### Can only be unlocked from the inside

Keep your home and property secure and safe using the Security Latch. With the Security Latch, your door can only be unlocked from the inside. The Security Latch is the perfect way to limit door openings and make anywhere feel safer and protected.