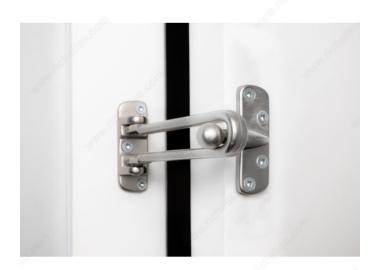

## **Security Latch**

#### Can only be unlocked from the inside

Keep your home and property secure and safe using the Security Latch. With the Security Latch, your door can only be unlocked from the inside. The Security Latch is the perfect way to limit door openings and make anywhere feel safer and protected.

## **TECHNICAL SPECIFICATIONS**

| Handing Position / Opening Side | Not Handed    |
|---------------------------------|---------------|
| Usage                           | Hinge Door    |
| Screw/Nail                      | Included      |
| Screw                           | Included      |
| Width                           | 2 17/32 in*   |
| Length                          | 4 1/16 in*    |
| Projection                      | 25/32 in*     |
| Material                        | Metal         |
| Collection                      | Door Hardware |