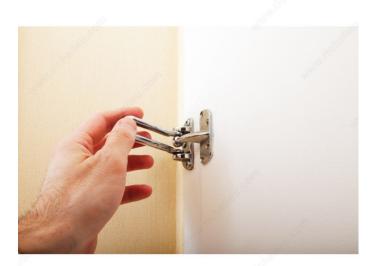

## **Security Latch**

#### Can only be unlocked from the inside

Keep your home and property secure and safe using the Security Latch. With the Security Latch, your door can only be unlocked from the inside. The Security Latch is the perfect way to limit door openings and make anywhere feel safer and protected.

#### **ADVANTAGES AND BENEFITS**

Unlocks easily ONLY from the inside.