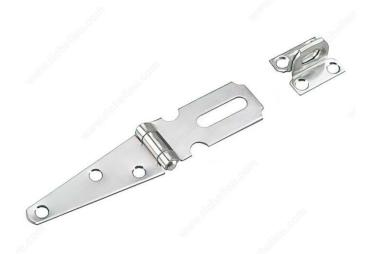

# **Strap Hinge Hasps**

#### **Additional safety**

Regain your peace of mind with this strap hinge hasp. Ideal for lockers, doors, chests, or anything that needs added security. Available in a variety of finishes and sizes.

## **AVAILABLE PRODUCTS**

| Product # | Strap Length | Plate Length | Length - Overall Dimensions | Width - Overall Dimensions |
|-----------|--------------|--------------|-----------------------------|----------------------------|
| 344XV     | 2 27/32 in*  | 2 3/8 in*    | 5 7/32 in*                  | 1 3/32 in*                 |
| 345XV     | 3 27/32 in*  | 2 13/32 in*  | 6 7/32 in*                  | 1 3/16 in*                 |