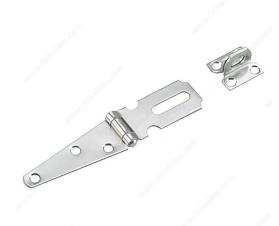

# **Strap Hinge Hasps**

#### **Additional safety**

Regain your peace of mind with this strap hinge hasp. Ideal for lockers, doors, chests, or anything that needs added security. Available in a variety of finishes and sizes.

## **AVAILABLE PRODUCTS**

| Product # | Strap Length | Plate Length | Length - Overall Dimensions | Width - Overall Dimensions |
|-----------|--------------|--------------|-----------------------------|----------------------------|
| 344XV     | 2 27/32 in*  | 2 3/8 in*    | 5 7/32 in*                  | 1 3/32 in*                 |
| 345XV     | 3 27/32 in*  | 2 13/32 in*  | 6 7/32 in*                  | 1 3/16 in*                 |