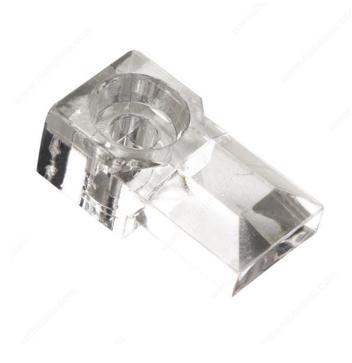

# **Plastic Mirror Clip**

### Easy to install.

Square beveled clear plastic mirror clip. Always a favorite of mirror installers due to their style and functionality. They are a secure way to mount on doors, walls, and vanity mirrors. Crystal clear, they're attractive without being obtrusive. Easy-to-install.

## **PRODUCT PHOTOS**