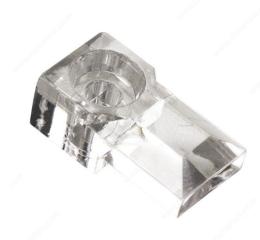

# **Plastic Mirror Clip**

### Easy to install.

Square beveled clear plastic mirror clip. Always a favorite of mirror installers due to their style and functionality. They are a secure way to mount on doors, walls, and vanity mirrors. Crystal clear, they're attractive without being obtrusive. Easy-to-install.

## **PRODUCT PHOTOS**