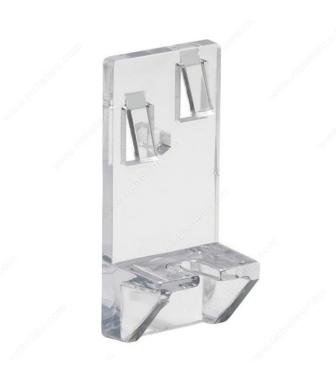

### **DESCRIPTION**

This shelf clip features a unique design that locks in place to keep your shelves secure. Commonly used in kitchens and other rooms, these clips can replace a broken or missing peg in any peg-mounted shelving system. Durable and easy to install.

#### **TECHNICAL SPECIFICATIONS**

| Drilling Diameter               | 3/16 in*    |
|---------------------------------|-------------|
| Load Capacity per Shelf         | 44.1 lb*    |
| Appearance                      | Visible     |
| Shelf Thickness                 | 3/4 to 1 in |
| Material                        | Plastic     |
| Finish                          | Clear       |
| Projection - Overall Dimensions | 23/32 in*   |
| Height - Overall Dimensions     | 2 1/16 in*  |
| Width - Overall Dimensions      | 1 1/16 in*  |
| Standards and Certifications    | ANSI/BHMA   |