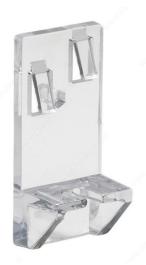

### **DESCRIPTION**

This shelf clip features a unique design that locks in place to keep your shelves secure. Commonly used in kitchens and other rooms, these clips can replace a broken or missing peg in any peg-mounted shelving system. Durable and easy to install.

#### **TECHNICAL SPECIFICATIONS**

| Drilling Diameter               | 3/16 in*    |
|---------------------------------|-------------|
| Load Capacity per Shelf         | 44.1 lb*    |
| Appearance                      | Visible     |
| Shelf Thickness                 | 3/4 to 1 in |
| Material                        | Plastic     |
| Finish                          | Clear       |
| Projection - Overall Dimensions | 23/32 in*   |
| Height - Overall Dimensions     | 2 1/16 in*  |
| Width - Overall Dimensions      | 1 1/16 in*  |
| Standards and Certifications    | ANSI/BHMA   |