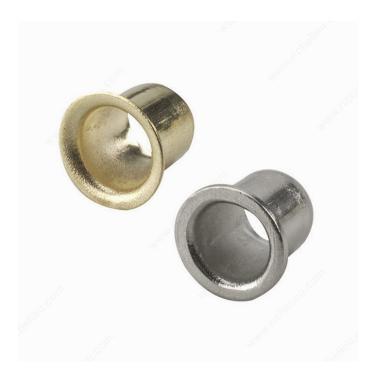

# Metal Shelf Support Sleeve - 1/4"

#### **DESCRIPTION**

Metal shelf support sleeves act as shelving supports. Unique tubular design supports cabinet shelves. Easy to install to hold shelves and keep your belongings organized.

### **AVAILABLE PRODUCTS**

| Product # | Finish |
|-----------|--------|
| 2050BS    | Brass  |
| 2050NS    | Nickel |