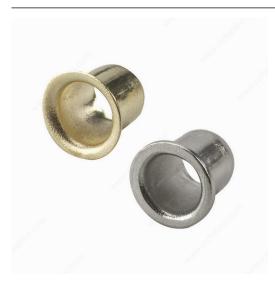

# Metal Shelf Support Sleeve - 1/4"

#### **DESCRIPTION**

Metal shelf support sleeves act as shelving supports. Unique tubular design supports cabinet shelves. Easy to install to hold shelves and keep your belongings organized.

### **AVAILABLE PRODUCTS**

| Product # | Finish |
|-----------|--------|
| 2050BS    | Brass  |
| 2050NS    | Nickel |