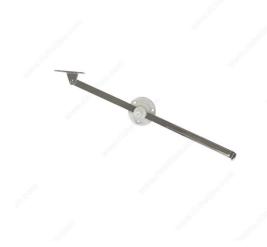

# **Lid Support - Right Position**

#### **Lid Stay**

To support lids on trunks, toy boxes, etc. Add style and functionality to your space. Protect your trunks from slamming with this functional piece.

## **APPLICATION**

To support lids on trunks, toy boxes, etc.