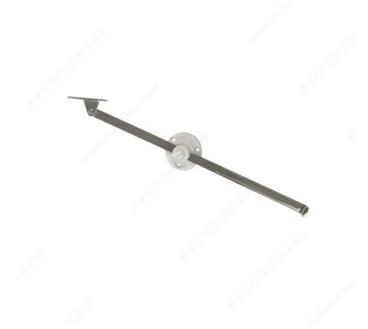

# **Lid Support - Right Position**

#### **Lid Stay**

To support lids on trunks, toy boxes, etc. Add style and functionality to your space. Protect your trunks from slamming with this functional piece.

## **APPLICATION**

To support lids on trunks, toy boxes, etc.