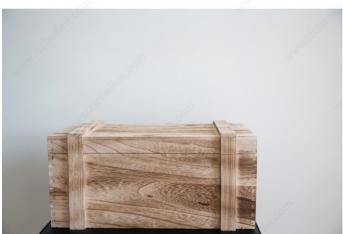

# **Angled Lid Support**

## **Position**



## **DESCRIPTION**

## **Lid Stay**

Angled lid support to support lids on trunks or toy boxes. Add style and functionality to your space. Protect your trunks from slamming with this sleek piece.

## **ADVANTAGES AND BENEFITS**

Adds style and functionality.

## **AVAILABLE PRODUCTS**

| Product # | Position |
|-----------|----------|
| 207LBR    | Left     |
| 207RBR    | Right    |

## **TECHNICAL SPECIFICATIONS**

| Screw/Nail | Included |
|------------|----------|
| Length     | 5 in     |
| Finish     | Brass    |
| Material   | Steel    |

## INCLUDED PRODUCT(S)

Mounting hardware included.

## **APPLICATION**

To support lids on trunks, toy boxes, etc.



# PRODUCT PHOTOS