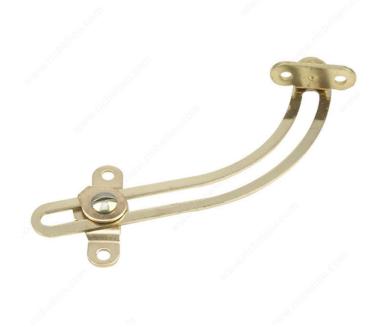

## **Lid Stay**

Angled lid support to support lids on trunks or toy boxes. Add style and functionality to your space. Protect your trunks from slamming with this sleek piece.

## **TECHNICAL SPECIFICATIONS**

| Screw/Nail | Included |
|------------|----------|
| Length     | 5 in     |
| Finish     | Brass    |
| Material   | Steel    |