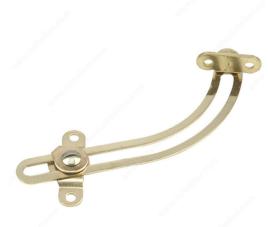

## **Lid Stay**

Angled lid support to support lids on trunks or toy boxes. Add style and functionality to your space. Protect your trunks from slamming with this sleek piece.

## **TECHNICAL SPECIFICATIONS**

| Screw/Nail | Included |
|------------|----------|
| Length     | 5 in     |
| Finish     | Brass    |
| Material   | Steel    |