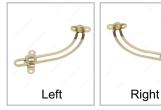

## **Position**

## **AVAILABLE PRODUCTS**

| Product # | Position |
|-----------|----------|
| 207LBR    | Left     |
| 207RBR    | Right    |