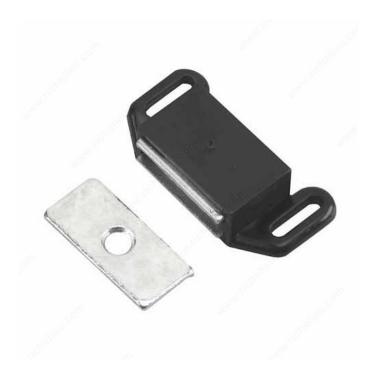

# Single Magnetic Catch

## AVAILABLE PRODUCTS

| Product # | Color/Finish | Width - Overall Dimensions | Depth      | Height  | Center to Center | Packaging format   |
|-----------|--------------|----------------------------|------------|---------|------------------|--------------------|
| 2905BLIP  | Black        | 1 7/8 in                   |            |         | 1 17/32 in*      | Set                |
| 290BLV    | Black        | 2 in*                      | 1 1/16 in* | 1/2 in* | 1 5/8 in*        | Bag of 2 units     |
| 2905BRIP  | Brown        | 1 7/8 in                   |            |         | 1 17/32 in*      | Set                |
| 290R      | Brown        | 2 in*                      | 1 1/16 in* | 1/2 in* | 1 5/8 in*        | Blister of 2 units |
| 290V      | Brown        | 2 in*                      | 1 1/16 in* | 1/2 in* | 1 5/8 in*        | Pair               |
| 2905WIP   | White        | 1 7/8 in                   |            |         | 1 17/32 in*      | Set                |
| 290WR     | White        | 2 in*                      | 1 1/16 in* | 1/2 in* | 1 5/8 in*        | Blister of 2 units |
| 290WV     | White        | 2 in*                      | 1 1/16 in* | 1/2 in* | 1 5/8 in*        | Bag of 2 units     |

## **TECHNICAL SPECIFICATIONS**

| Material          | Plastic, Magnet |
|-------------------|-----------------|
| Safe Working Load | 4 lb            |
| Screw/Nail        | Included        |