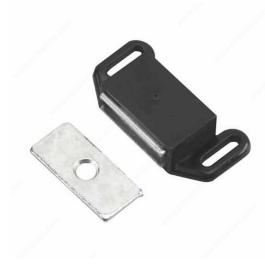

# Single Magnetic Catch

## AVAILABLE PRODUCTS

| Product # | Color/Finish | Width - Overall Dimensions | Depth      | Height  | Center to Center | Packaging format   |
|-----------|--------------|----------------------------|------------|---------|------------------|--------------------|
| 2905BLIP  | Black        | 1 7/8 in                   |            |         | 1 17/32 in*      | Set                |
| 290BLV    | Black        | 2 in*                      | 1 1/16 in* | 1/2 in* | 1 5/8 in*        | Bag of 2 units     |
| 2905BRIP  | Brown        | 1 7/8 in                   |            |         | 1 17/32 in*      | Set                |
| 290R      | Brown        | 2 in*                      | 1 1/16 in* | 1/2 in* | 1 5/8 in*        | Blister of 2 units |
| 290V      | Brown        | 2 in*                      | 1 1/16 in* | 1/2 in* | 1 5/8 in*        | Pair               |
| 2905WIP   | White        | 1 7/8 in                   |            |         | 1 17/32 in*      | Set                |
| 290WR     | White        | 2 in*                      | 1 1/16 in* | 1/2 in* | 1 5/8 in*        | Blister of 2 units |
| 290WV     | White        | 2 in*                      | 1 1/16 in* | 1/2 in* | 1 5/8 in*        | Bag of 2 units     |

## **TECHNICAL SPECIFICATIONS**

| Material          | Plastic, Magnet |
|-------------------|-----------------|
| Safe Working Load | 4 lb            |
| Screw/Nail        | Included        |