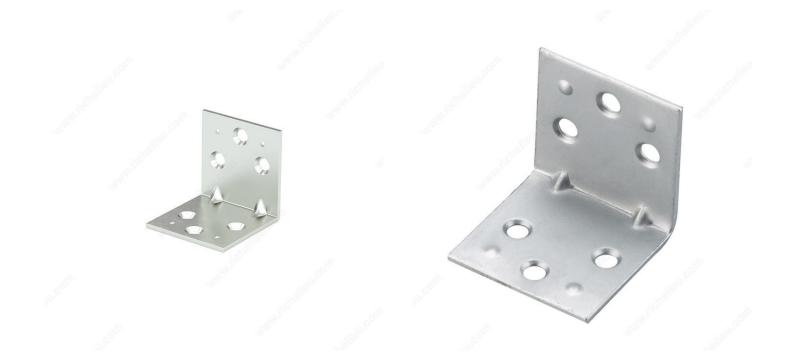

|
| 92X25BC   | 2 1/2 in | 1 1/2 in   | Not Included | Per unit           |
| 975X25R   | 2 1/2 in | 2 1/2 in   | Included     | Blister of 2 units |

# **TECHNICAL SPECIFICATIONS**

| Туре                 | Braces, Large L-Shape, Corner L-Shape |  |  |
|----------------------|---------------------------------------|--|--|
| Width                | 1 1/2 in                              |  |  |
| Specific Application | Furniture Assembly                    |  |  |
| Finish               | Zinc, Steel                           |  |  |
| Brand                | Onward                                |  |  |
| Material             | Steel                                 |  |  |

# **APPLICATION**

To be used on boxes, chests, or any item that requires corner strengthening.



# PRODUCT PHOTOS