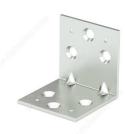

# **Double Wide Corner Brace**

#### **Double Wide Corner Brace**

Used for reinforcing the inside of right angle corner joints. Simple installation. Features a double wide design.