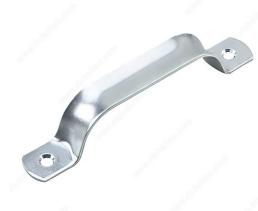

# 6-1/2" Heavy Duty Utility Door Pull

#### DESCRIPTION

#### **TECHNICAL SPECIFICATIONS**

| Screw/Nail                      | Included                     |
|---------------------------------|------------------------------|
| Function                        | Single Pull Handle           |
| Handing Position / Opening Side | Reversible for Left or Right |
| Thickness                       | 3/16 in*                     |
| Width                           | 1 25/32 in*                  |
| Length                          | 6 1/2 in                     |
| Projection                      | 1 15/32 in*                  |
| Material                        | Steel                        |