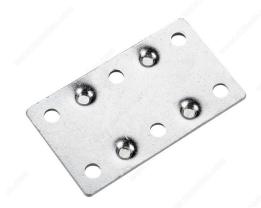

#### **Double Wide Plate**

For use on any item that is cracked or broken, such as wood chair seats, shelves, and bookcases. Additional uses include any item that requires the strengthening of corners or joints. For use indoors or outdoors and available in a variety of sizes.

#### **APPLICATION**

For use on any item that is cracked or broken, such as wood chair seats, shelves, bookcases, etc. Screws not included.