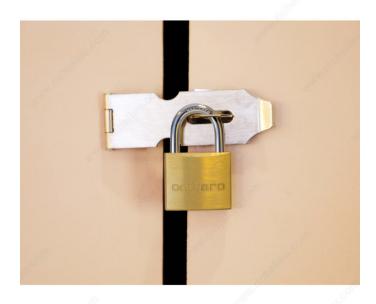

#### **Additional safety**

Regain your peace of mind with this light-duty hasp. Ideal for lockers, doors, chests, or anything that needs added security. For indoor or outdoor use, and available in a variety of finishes and sizes.

## **APPLICATION**

For use on cabinets, doors, and gates to be secured from the outside.