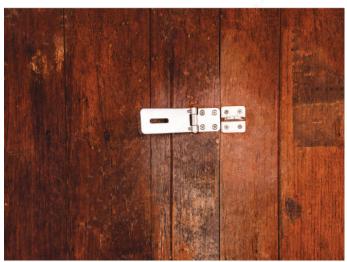

## **APPLICATION**

For use on cabinets, doors, and gates to be secured from the outside.