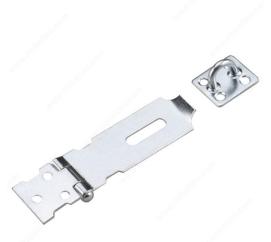

# **Light-Duty Hasps**

#### **Additional safety**

Regain your peace of mind with this light-duty hasp. Ideal for lockers, doors, chests, or anything that needs added security. For indoor or outdoor use, and available in a variety of finishes and sizes.