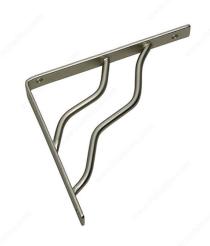

# **Decorative Shelf Bracket - 4974**

### **DESCRIPTION**

This decorative shelf bracket adds the perfect detail to any room. Designed to hold and secure shelves for all of your shelving needs. Easy to install to keep any room organized.

# **TECHNICAL SPECIFICATIONS**

| Maximum Load Capacity per Shelf | 25 lb      |
|---------------------------------|------------|
| Material                        | Steel      |
| Projection - Overall Dimensions | 7 1/16 in* |
| Height - Overall Dimensions     | 8 1/32 in* |
| Width - Overall Dimension       | 25/32 in*  |
| Screw/Nail                      | Included   |