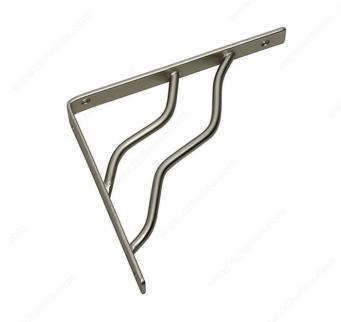

# **Decorative Shelf Bracket - 4974**

### **DESCRIPTION**

This decorative shelf bracket adds the perfect detail to any room. Designed to hold and secure shelves for all of your shelving needs. Easy to install to keep any room organized.

# **TECHNICAL SPECIFICATIONS**

| Maximum Load Capacity per Shelf | 25 lb      |
|---------------------------------|------------|
| Material                        | Steel      |
| Projection - Overall Dimensions | 7 1/16 in* |
| Height - Overall Dimensions     | 8 1/32 in* |
| Width - Overall Dimension       | 25/32 in*  |
| Screw/Nail                      | Included   |