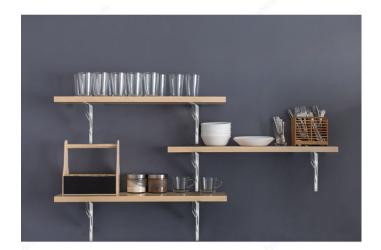

### **DESCRIPTION**

This decorative shelf bracket adds the perfect detail to any room. Designed to hold and secure shelves for all of your shelving needs. Easy to install to keep any room organized.