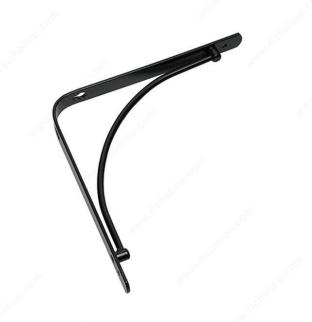

# **Decorative Shelf Bracket - 4971**

### **DESCRIPTION**

This decorative shelf bracket adds the perfect detail to any room. Designed to hold and secure shelves for all of your shelving needs. Easy to install to keep any room organized.

# **TECHNICAL SPECIFICATIONS**

| Maximum Load Capacity per Shelf | 25 lb       |
|---------------------------------|-------------|
| Material                        | Steel       |
| Projection - Overall Dimensions | 7 29/32 in* |
| Height - Overall Dimensions     | 7 29/32 in* |
| Width - Overall Dimension       | 25/32 in*   |
| Screw/Nail                      | Included    |