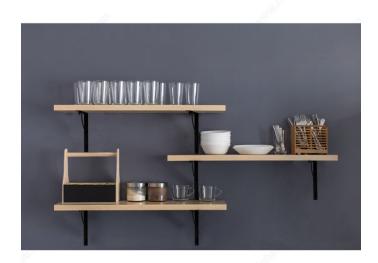

### **DESCRIPTION**

This decorative shelf bracket adds the perfect detail to any room. Designed to hold and secure shelves for all of your shelving needs. Easy to install to keep any room organized.