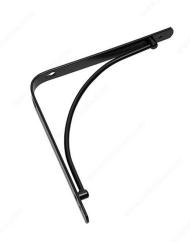

# **Decorative Shelf Bracket - 4971**

### **DESCRIPTION**

This decorative shelf bracket adds the perfect detail to any room. Designed to hold and secure shelves for all of your shelving needs. Easy to install to keep any room organized.

# **TECHNICAL SPECIFICATIONS**

| Maximum Load Capacity per Shelf | 25 lb       |
|---------------------------------|-------------|
| Material                        | Steel       |
| Projection - Overall Dimensions | 7 29/32 in* |
| Height - Overall Dimensions     | 7 29/32 in* |
| Width - Overall Dimension       | 25/32 in*   |
| Screw/Nail                      | Included    |