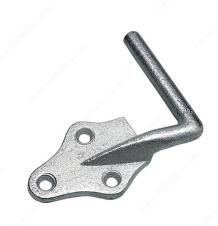

# **Stake Hooks**

# **DESCRIPTION**

Heavy-duty and strong, these stake hooks are ideal for the easy removal of gates or heavy doors. Available in a variety of sizes. Can be ordered in right or left-hand opening.

### **ADVANTAGES AND BENEFITS**

For easy removal of gates or heavy doors.

# **TECHNICAL SPECIFICATIONS**

| Safe Working Load          | 20 lb       |
|----------------------------|-------------|
| Diameter                   | 5/8 in      |
| Width - Overall Dimensions | 2 11/16 in* |
| Finish                     | Zinc (2G)   |
| Material                   | Steel       |