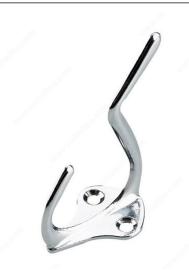

# 3 in Light Duty Coat Hook

### DESCRIPTION

Simple and functional, this metal hook is a convenient solution to bring order to any room. Easy installation. Its curved design and lightweight features brings a more delicate nature to any room.

### **TECHNICAL SPECIFICATIONS**

| Hook Style                      | Utility     |
|---------------------------------|-------------|
| Material                        | Metal       |
| Load Capacity                   | 22 lb*      |
| Width - Overall Dimensions      | 1 1/16 in*  |
| Screw/Nail                      | Included    |
| Hook Model                      | Double Hook |
| Height - Overall Dimensions     | 1 31/32 in* |
| Projection - Overall Dimensions | 2 3/4 in*   |