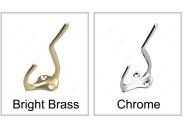

## AVAILABLE PRODUCTS

| Product # | Finish       |
|-----------|--------------|
| 224BV     | Bright Brass |
| 224CV     | Chrome       |