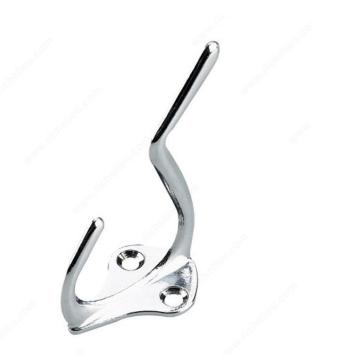

# 3 in Light Duty Coat Hook

### DESCRIPTION

Simple and functional, this metal hook is a convenient solution to bring order to any room. Easy installation. Its curved design and lightweight features brings a more delicate nature to any room.

### **TECHNICAL SPECIFICATIONS**

| Hook Style                      | Utility     |
|---------------------------------|-------------|
| Material                        | Metal       |
| Load Capacity                   | 22 lb*      |
| Width - Overall Dimensions      | 1 1/16 in*  |
| Screw/Nail                      | Included    |
| Hook Model                      | Double Hook |
| Height - Overall Dimensions     | 1 31/32 in* |
| Projection - Overall Dimensions | 2 3/4 in*   |

## PRODUCT PHOTOS