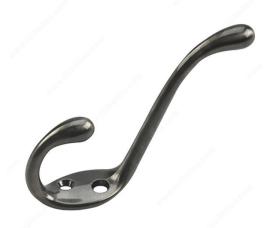

## Heavy-Duty Coat Hook - 4 1/4 in - 237

#### Mounting hardware included

This heavy-duty coat hook features a stylish finish that will accent any space. The dual arm design doubles your storage potential. Put coats and hats in their place with this simple, functional accessory, so you can focus on life's bigger challenges. Ideal for bedrooms, bathrooms, entryways, mudrooms, closets, and anywhere else hooks are required. Can be installed on walls or doors.

#### **TECHNICAL SPECIFICATIONS**

| Hook Style                      | Utility       |
|---------------------------------|---------------|
| Material                        | Metal         |
| Load Capacity                   | 22 lb*        |
| Center to Center                | 21/32 in*     |
| Width - Overall Dimensions      | 31/32 in*     |
| Screw/Nail                      | #7 (Included) |
| Hook Model                      | Double Hook   |
| Height - Overall Dimensions     | 5 15/32 in*   |
| Projection - Overall Dimensions | 3 17/32 in*   |