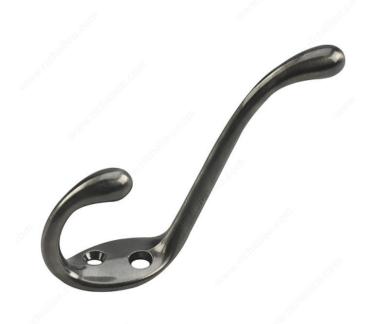

## Heavy-Duty Coat Hook - 4 1/4 in - 237

#### **DESCRIPTION**

#### Mounting hardware included

This heavy-duty coat hook features a stylish finish that will accent any space. The dual arm design doubles your storage potential. Put coats and hats in their place with this simple, functional accessory, so you can focus on life's bigger challenges. Ideal for bedrooms, bathrooms, entryways, mudrooms, closets, and anywhere else hooks are required. Can be installed on walls or doors.

#### **TECHNICAL SPECIFICATIONS**

| Hook Style                      | Utility       |
|---------------------------------|---------------|
| Material                        | Metal         |
| Load Capacity                   | 22 lb*        |
| Center to Center                | 21/32 in*     |
| Width - Overall Dimensions      | 31/32 in*     |
| Screw/Nail                      | #7 (Included) |
| Hook Model                      | Double Hook   |
| Height - Overall Dimensions     | 5 15/32 in*   |
| Projection - Overall Dimensions | 3 17/32 in*   |