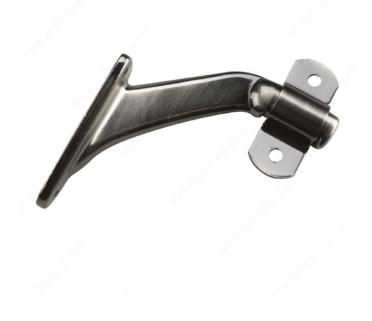

SPECIFICATIONS**

| Type of Mounting           | Wall Mount       |
|----------------------------|------------------|
| Handrail Type              | Flat Tubing      |
| Recommended Location Usage | Interior         |
| Adjustment                 | Adjustable Angle |
| Height                     | 2 7/16 in*       |
| Width                      | 1 9/32 in*       |
| Projection                 | 3 3/16 in*       |
| Material                   | Zinc             |
| Glass Drilling             | Not Required     |
| Screw                      | Included         |

#### Disclaimer

Measures shown with an asterisk (\*) have been converted as per your preference. These are not the official measures. To view the measures specified by the manufacturer, <u>click here</u>.

### **PRODUCT PHOTOS**