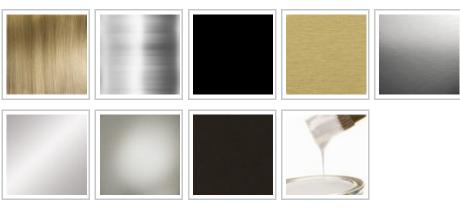

#### **AVAILABLE PRODUCTS**

| Product # | Finish            |
|-----------|-------------------|
| 228ABV    | Antique Brass     |
| 228ANV    | Antique Nickel    |
| 228FBV    | Black             |
| 228BV     | Brass             |
| 228BCV    | Brushed Chrome    |
| 228CV     | Chrome            |
| 228DNV    | Dull Nickel       |
| 228ORBV   | Oil-Rubbed Bronze |
| 228WV     | White             |