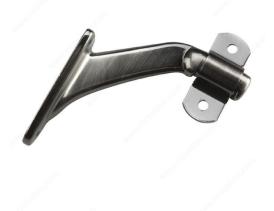

# 3-3/16" Heavy-Duty Handrail Bracket

Finish

#### Heavy-duty zinc bracket for wood handrails

Sturdy bracket for wooden handrails. Heavy-duty and built to last. Designed for solid support of wooden surfaces. Suits all types of home design.

## **TECHNICAL SPECIFICATIONS**

| Type of Mounting           | Wall Mount       |
|----------------------------|------------------|
| Handrail Type              | Flat Tubing      |
| Recommended Location Usage | Interior         |
| Adjustment                 | Adjustable Angle |
| Height                     | 2 7/16 in*       |
| Width                      | 1 9/32 in*       |
| Projection                 | 3 3/16 in*       |
| Material                   | Zinc             |
| Glass Drilling             | Not Required     |
| Screw                      | Included         |