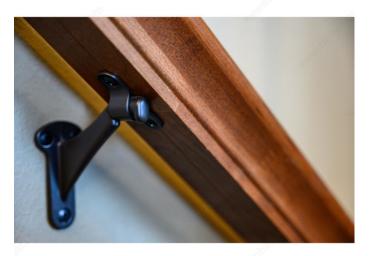

ECIFICATIONS**

| Type of Mounting           | Wall Mount       |
|----------------------------|------------------|
| Handrail Type              | Flat Tubing      |
| Recommended Location Usage | Interior         |
| Adjustment                 | Adjustable Angle |
| Height                     | 2 7/16 in*       |
| Width                      | 1 9/32 in*       |
| Projection                 | 3 3/16 in*       |
| Material                   | Zinc             |
| Glass Drilling             | Not Required     |
| Screw                      | Included         |

#### Disclaimer

Measures shown with an asterisk (\*) have been converted as per your preference. These are not the official measures. To view the measures specified by the manufacturer, <u>click here</u>.

### **PRODUCT PHOTOS**