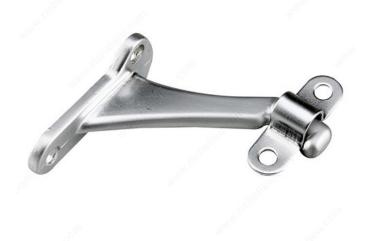

d Location Usage | Interior          |
| Adjustment                 | Adjustable Angle  |
| Height                     | 2 25/32 in        |
| Width                      | 1 7/16 in         |
| Projection                 | 3 7/32 in         |
| Material                   | Anodized Aluminum |
| Glass Drilling             | Not Required      |
| Screw                      | Included          |
| Weight Capacity            | 110 lb*           |

#### **Disclaimer**

Measures shown with an asterisk (\*) have been converted as per your preference. These are not the official measures. To view the measures specified by the manufacturer, <u>click here</u>.

## **IMPORTANT INFORMATION**

Mounting hardware included.

## **APPLICATION**

This bracket is a must for any handrail.



# PRODUCT PHOTOS