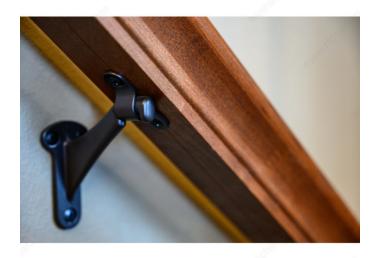

## **DESCRIPTION**

#### Heavy-duty aluminum bracket for wood handrails

Sturdy support for handrails on stairways and walkways. Easy to install. A design built to last. Lends a polished look in any room.