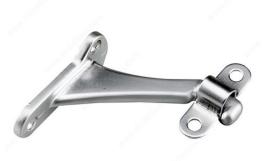

# 3-7/32" Heavy-Duty Aluminum Handrail Bracket

#### Heavy-duty aluminum bracket for wood handrails

Sturdy support for handrails on stairways and walkways. Easy to install. A design built to last. Lends a polished look in any room.

## **TECHNICAL SPECIFICATIONS**

| Type of Mounting           | Wall Mount        |
|----------------------------|-------------------|
| Handrail Type              | Flat Tubing       |
| Recommended Location Usage | Interior          |
| Adjustment                 | Adjustable Angle  |
| Height                     | 2 25/32 in        |
| Width                      | 1 7/16 in         |
| Projection                 | 3 7/32 in         |
| Material                   | Anodized Aluminum |
| Glass Drilling             | Not Required      |
| Screw                      | Included          |
| Weight Capacity            | 110 lb*           |