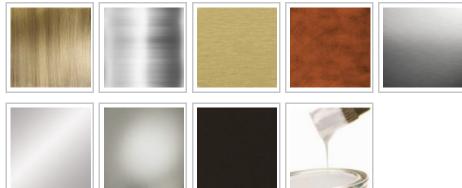

## **Finish**

#### **ADVANTAGES AND BENEFITS**

Available in a variety of finishes to suit any style.

## **AVAILABLE PRODUCTS**

| Product # | Finish                 |
|-----------|------------------------|
| 2282ABV   | Antique Brass          |
| 2282ANV   | Antique Nickel         |
| 2282BV    | Brass                  |
| 2282ACBV  | Brushed Antique Copper |
| 2282BCV   | Brushed Chrome         |
| 2282CV    | Chrome                 |
| 2282DNV   | Dull Nickel            |
| 2282ORBV  | Oil-Rubbed Bronze      |
| 2282WV    | White                  |