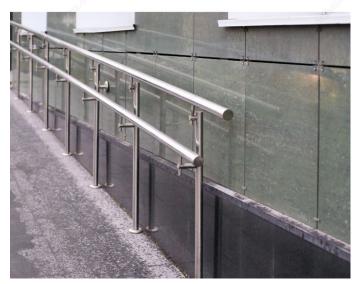

Location Usage | Interior          |
| Adjustment                 | Adjustable Angle  |
| Height                     | 2 25/32 in        |
| Width                      | 1 7/16 in         |
| Projection                 | 3 7/32 in         |
| Material                   | Anodized Aluminum |
| Glass Drilling             | Not Required      |
| Screw                      | Included          |
| Weight Capacity            | 110 lb*           |

#### **Disclaimer**

Measures shown with an asterisk (\*) have been converted as per your preference. These are not the official measures. To view the measures specified by the manufacturer, <u>click here</u>.

## **IMPORTANT INFORMATION**

Mounting hardware included.

## **APPLICATION**

This bracket is a must for any handrail.



# PRODUCT PHOTOS