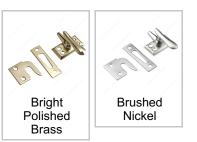

#### Finish

### **AVAILABLE PRODUCTS**

| Product # | Finish                | Packaging format |
|-----------|-----------------------|------------------|
| 201BR     | Bright Polished Brass | Blister          |
| 201NBR    | Brushed Nickel        | Blister          |
| 201NBV    | Brushed Nickel        | Bag              |