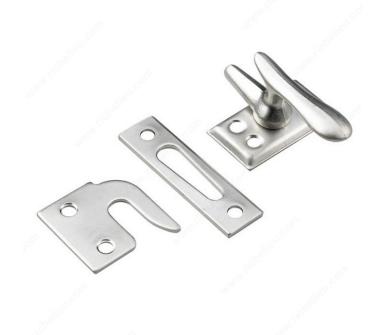

#### With keeper

Used to secure casement windows and cupboard doors, this casement latch is a sleek and stylish choice. Set contains everything you need to replace your window latch. Reliable and long-lasting use.