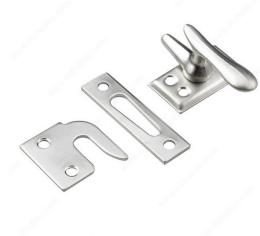

#### With keeper

Used to secure casement windows and cupboard doors, this casement latch is a sleek and stylish choice. Set contains everything you need to replace your window latch. Reliable and long-lasting use.