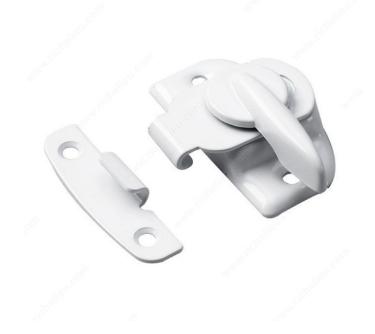

#### With strike

Sash lock for hung window. Durable construction offers long-lasting use. Features an extra level of security with lock.