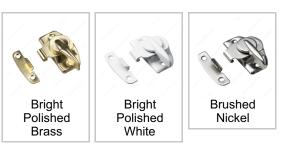

#### **AVAILABLE PRODUCTS**

| Product # | Finish                | Packaging format |
|-----------|-----------------------|------------------|
| 208BR     | Bright Polished Brass | Blister          |
| 208BV     | Bright Polished Brass | Bag              |
| 208WR     | Bright Polished White | Blister          |
| 208NBR    | Brushed Nickel        | Blister          |
| 208NBV    | Brushed Nickel        | Bag              |