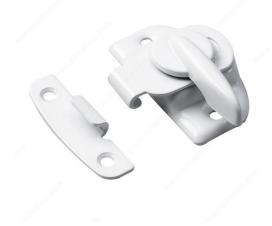

#### With strike

Sash lock for hung window. Durable construction offers long-lasting use. Features an extra level of security with lock.

#### **AVAILABLE PRODUCTS**

| Product # | Finish                | Packaging format |
|-----------|-----------------------|------------------|
| 208BR     | Bright Polished Brass | Blister          |
| 208BV     | Bright Polished Brass | Bag              |
| 208WR     | Bright Polished White | Blister          |
| 208NBR    | Brushed Nickel        | Blister          |
| 208NBV    | Brushed Nickel        | Bag              |