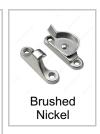

#### **Finish**

#### **AVAILABLE PRODUCTS**

| Product # | Finish                | Packaging format |
|-----------|-----------------------|------------------|
| 209BR     | Bright Polished Brass | Blister          |
| 209BV     | Bright Polished Brass | Bag              |
| 209WR     | Bright Polished White | Blister          |
| 209NBR    | Brushed Nickel        | Blister          |
| 209NBV    | Brushed Nickel        | Bag              |