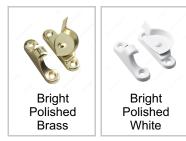

#### **Finish**

#### **AVAILABLE PRODUCTS**

| Product # | Finish                | Packaging format |
|-----------|-----------------------|------------------|
| 209BR     | Bright Polished Brass | Blister          |
| 209BV     | Bright Polished Brass | Bag              |
| 209WR     | Bright Polished White | Blister          |
| 209NBR    | Brushed Nickel        | Blister          |
| 209NBV    | Brushed Nickel        | Bag              |