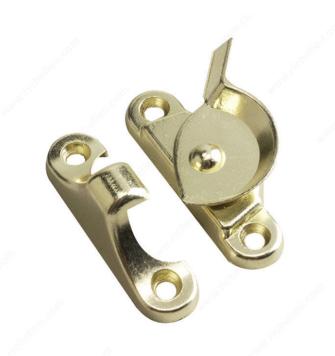

Brushed Nickel        | Bag              |

### **TECHNICAL SPECIFICATIONS**

| Category   | Window Sash Lifts                                            |  |
|------------|--------------------------------------------------------------|--|
| Туре       | Casement Window, Sliding Window, Single & Double Hung Window |  |
| Brand      | Onward                                                       |  |
| Collection | Window Hardware                                              |  |
| Screw/Nail | Included                                                     |  |
| Material   | Steel                                                        |  |

### **INCLUDED PRODUCT(S)**

Mounting hardware included.



## **APPLICATION**

To secure sash type double windows in closed position.

# PRODUCT PHOTOS