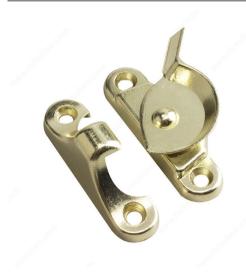

## Sash Lock with Keeper - 209

#### **DESCRIPTION**

#### Mounting hardware included

For added window security. This duo is the ideal solution to keeping your windows locked and secured. Easy to install.