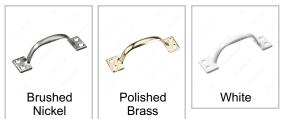

# Sash Lift

#### **Color/Finish**



#### **Packaging format**



#### DESCRIPTION

#### Mounting hardware included.

Designed for vertical sliding windows and doors. Functional, stylish, and easy to install. Available in a variety of stylish finishes to suit any design needs.

## ADVANTAGES AND BENEFITS

For functionality and style.

### **AVAILABLE PRODUCTS**

| Product # | Color/Finish   | Packaging format   |
|-----------|----------------|--------------------|
| 229NBR    | Brushed Nickel | Blister of 2 units |
| 229NBV    | Brushed Nickel | Bag of 2 units     |
| 229BR     | Polished Brass | Blister of 2 units |
| 229WR     | White          | Blister of 2 units |

### **TECHNICAL SPECIFICATIONS**

| Category   | Window Handles        |
|------------|-----------------------|
| Туре       | Sliding Window        |
| Bran