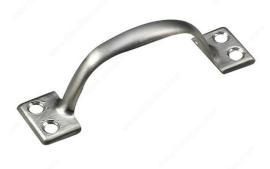

#### **Color/Finish**

### **AVAILABLE PRODUCTS**

| Product # | Color/Finish   | Packaging format   |
|-----------|----------------|--------------------|
| 229NBR    | Brushed Nickel | Blister of 2 units |
| 229NBV    | Brushed Nickel | Bag of 2 units     |
| 229BR     | Polished Brass | Blister of 2 units |
| 229WR     | White          | Blister of 2 units |