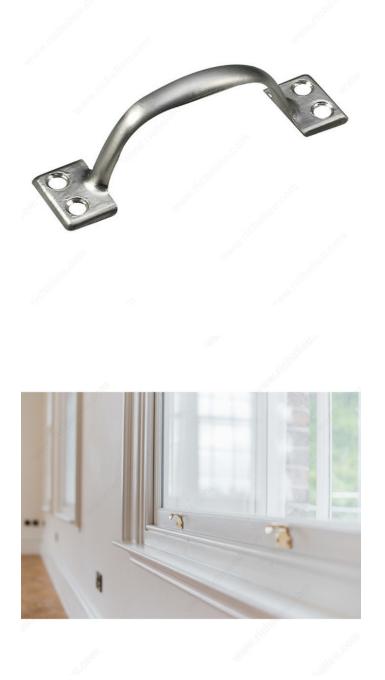

--|----------------|--------------------|
| 229NBR    | Brushed Nickel | Blister of 2 units |
| 229NBV    | Brushed Nickel | Bag of 2 units     |
| 229BR     | Polished Brass | Blister of 2 units |
| 229WR     | White          | Blister of 2 units |

### **TECHNICAL SPECIFICATIONS**

| Category   | Window Handles        |
|------------|-----------------------|
| Туре       | Sliding Window        |
| Brand      | Onward                |
| Collection | Construction Hardware |
| Screw/Nail | Included              |
| Material   | Steel                 |
| Length     | 3 7/8 in              |
| Width      | 1 in                  |
| Height     | 1 5/32 in             |



# INCLUDED PRODUCT(S)

Mounting hardware included.

#### APPLICATION

For vertical sliding doors.

## **PRODUCT PHOTOS**