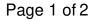

# **Single Turn Button**

#### DESCRIPTION

#### Mounting hardware included

A simple latch for cabinets, doors, windows, and chests. Sturdy and reliable. Ideal for securing wood or metal frames.