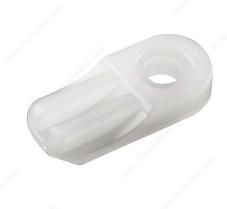

# **Single Turn Button**

#### **Packaging format**

| Per unit | Blister of 8<br>units |
|----------|-----------------------|
|          |                       |

#### DESCRIPTION

#### Mounting hardware included

A simple latch for cabinets, doors, windows, and chests. Sturdy and reliable. Ideal for securing wood or metal frames.

## **ADVANTAGES AND BENEFITS**

As a simple latch on cabinets, doors, windows, and chests.

# AVAILABLE PRODUCTS

| Product # | Packaging format   |  |
|-----------|--------------------|--|
| 40PB      | Per unit           |  |
| 40PR      | Blister of 8 units |  |

### **TECHNICAL SPECIFICATIONS**

| Screw/Nail | Included        |
|------------|-----------------|
| Collection | Window Hardware |
| Finish     | White           |
| Material   | Nylon