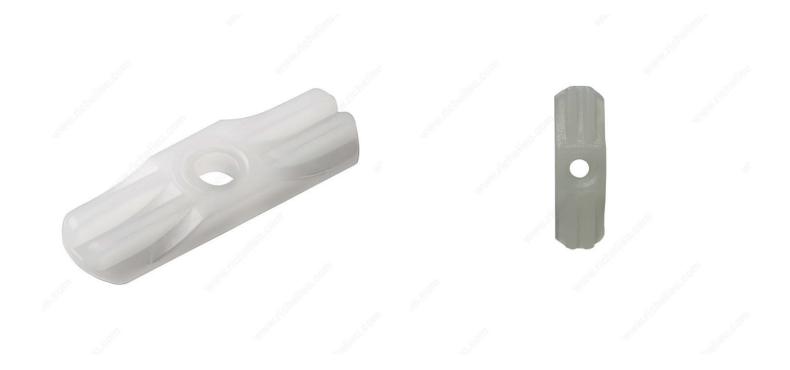

-------|--|
|------------------|--|

#### **DESCRIPTION**

## Mounting hardware included

A simple latch for cabinets, doors, windows, and chests. Easy to use design. Sturdy and reliable.

#### **ADVANTAGES AND BENEFITS**

As a simple latch on cabinets, doors, windows, and chests.

## **AVAILABLE PRODUCTS**

| Product # | Screw/Nail   | Packaging format |
|-----------|--------------|------------------|
| 41PR      | Included     | Blister          |
| 41PB      | Not Included | Per unit         |

## **TECHNICAL SPECIFICATIONS**

| Collection | Screen Door Hardware |
|------------|----------------------|
| Finish     | White                |
| Material   | Nylon                |
| Length     | 1 1/4 in             |

## INCLUDED PRODUCT(S)

Mounting hardware included.



# PRODUCT PHOTOS