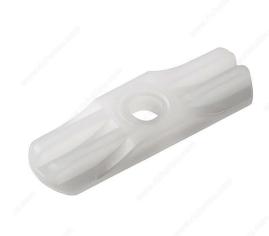

## **Double Turn Button**

## Mounting hardware included

A simple latch for cabinets, doors, windows, and chests. Easy to use design. Sturdy and reliable.

## **TECHNICAL SPECIFICATIONS**

| Collection | Screen Door Hardware |
|------------|----------------------|
| Finish     | White                |
| Material   | Nylon                |
| Length     | 1 1/4 in             |