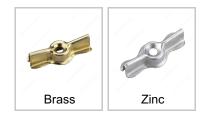

#### **Finish**

## **AVAILABLE PRODUCTS**

| Product # | Screw/Nail   | Finish | Packaging format   |
|-----------|--------------|--------|--------------------|
| 42BR      | Included     | Brass  | Blister of 4 units |
| 42XR      | Included     | Zinc   | Blister of 4 units |
| 42XV      | Included     | Zinc   | Bag of 4 units     |
| 42BB      | Not Included | Brass  | Per unit           |
| 42XB      | Not Included | Zinc   | Per unit           |