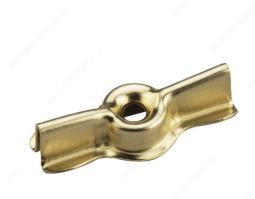

# **Turn Button**

#### Screws included

A simple latch for cabinets, doors, windows, and chests. Easy to use design. Sturdy and reliable.

#### **ADVANTAGES AND BENEFITS**

A simple latch for cabinets, doors, windows, and chests.