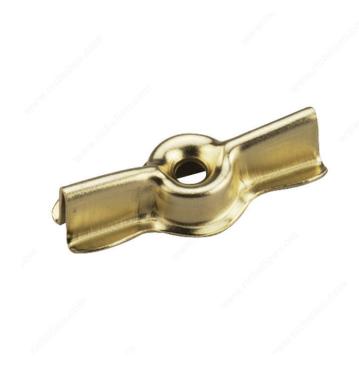

#### **ADVANTAGES AND BENEFITS**

A simple latch for cabinets, doors, windows, and chests.

## **AVAILABLE PRODUCTS**

| Product # | Screw/Nail   | Finish | Packaging format   |
|-----------|--------------|--------|--------------------|
| 42BR      | Included     | Brass  | Blister of 4 units |
| 42XR      | Included     | Zinc   | Blister of 4 units |
| 42XV      | Included     | Zinc   | Bag of 4 units     |
| 42BB      | Not Included | Brass  | Per unit           |
| 42XB      | Not Included | Zinc   | Per unit           |

# **TECHNICAL SPECIFICATIONS**

| Collection | Screen Door Hardware |  |
|------------|----------------------|--|
| Material   | Steel                |  |
| Length     | 1 3/4 in             |  |

## **APPLICATION**

Mounting hardware included.



# PRODUCT PHOTOS