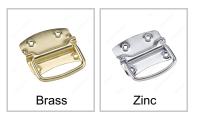

#### Finish

## AVAILABLE PRODUCTS

| Product # | Finish | Width - Overall Dimensions | Length   | Shape           | Packaging format   |
|-----------|--------|----------------------------|----------|-----------------|--------------------|
| 152BR     | Brass  | 1 7/16 in                  | 3 1/2 in | 1.5" Bail Depth | Blister of 2 units |
| 151BV     | Brass  | 2 15/16 in                 | 3 1/2 in | 1.5" Bail Depth | Bag of 2 units     |
| 150XV     | Zinc   | 2 7/16 in                  | 3 1/8 in | 1.2" Bail Depth | Bag of 2 units     |
| 151XV     | Zinc   | 2 15/16 in                 | 3 1/2 in | 1.5" Bail Depth | Bag of 2 units     |