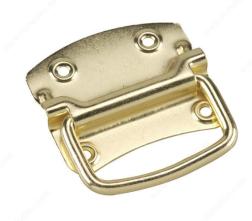

# **Chest Handle**

#### Mounting hardware included

For use on chests, crates, and more. Add style and functionality to your home. Generally used to open doors and other various objects.

## AVAILABLE PRODUCTS

| Product # | Finish | Width - Overall Dimensions | Length   | Shape           | Packaging format   |
|-----------|--------|----------------------------|----------|-----------------|--------------------|
| 152BR     | Brass  | 1 7/16 in                  | 3 1/2 in | 1.5" Bail Depth | Blister of 2 units |
| 151BV     | Brass  | 2 15/16 in                 | 3 1/2 in | 1.5" Bail Depth | Bag of 2 units     |
| 150XV     | Zinc   | 2 7/16 in                  | 3 1/8 in | 1.2" Bail Depth | Bag of 2 units     |
| 151XV     | Zinc   | 2 15/16 in                 | 3 1/2 in | 1.5" Bail Depth | Bag of 2 units     |