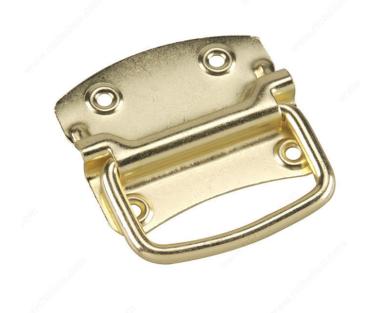

| Length   | Shape           | Packaging format   |
|-----------|--------|----------------------------|----------|-----------------|--------------------|
| 152BR     | Brass  | 1 7/16 in                  | 3 1/2 in | 1.5" Bail Depth | Blister of 2 units |
| 151BV     | Brass  | 2 15/16 in                 | 3 1/2 in | 1.5" Bail Depth | Bag of 2 units     |
| 150XV     | Zinc   | 2 7/16 in                  | 3 1/8 in | 1.2" Bail Depth | Bag of 2 units     |
| 151XV     | Zinc   | 2 15/16 in                 | 3 1/2 in | 1.5" Bail Depth | Bag of 2 units     |

## **TECHNICAL SPECIFICATIONS**

| Material   | Steel    |
|------------|----------|
| Screw/Nail | Included |



# INCLUDED PRODUCT(S)

Mounting hardware included.

# APPLICATION

For use on chests, crates, etc.

# **PRODUCT PHOTOS**