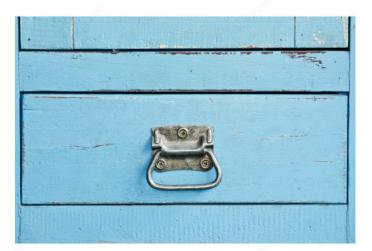

Length   | Shape           | Packaging format   |
|-----------|--------|----------------------------|----------|-----------------|--------------------|
| 152BR     | Brass  | 1 7/16 in                  | 3 1/2 in | 1.5" Bail Depth | Blister of 2 units |
| 151BV     | Brass  | 2 15/16 in                 | 3 1/2 in | 1.5" Bail Depth | Bag of 2 units     |
| 150XV     | Zinc   | 2 7/16 in                  | 3 1/8 in | 1.2" Bail Depth | Bag of 2 units     |
| 151XV     | Zinc   | 2 15/16 in                 | 3 1/2 in | 1.5" Bail Depth | Bag of 2 units     |

## **TECHNICAL SPECIFICATIONS**

| Material   | Steel    |
|------------|----------|
| Screw/Nail | Included |



# INCLUDED PRODUCT(S)

Mounting hardware included.

# APPLICATION

For use on chests, crates, etc.

# **PRODUCT PHOTOS**