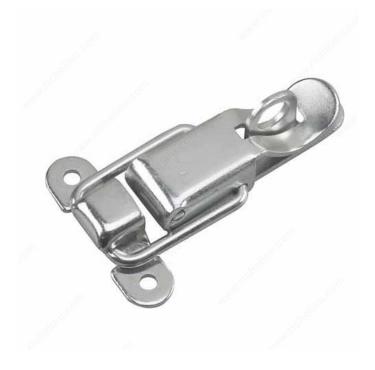

# Lockable Draw Catch

### DESCRIPTION

This lockable draw catch takes locking to a whole new level. With is bold design and secure nature, this draw catch will keep everything you need secure. Easy to install. Generally used for suitcases, briefcases and other various products.