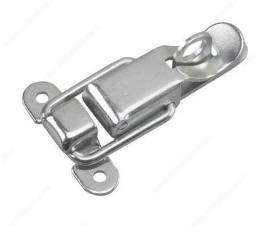

# Lockable Draw Catch

### DESCRIPTION

This lockable draw catch takes locking to a whole new level. With is bold design and secure nature, this draw catch will keep everything you need secure. Easy to install. Generally used for suitcases, briefcases and other various products.