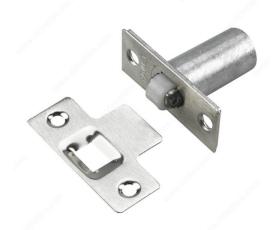

# **Adjustable Ball Catch with T-Shaped Plate**

#### **DESCRIPTION**

This adjustable ball catch is designed to be invisible to the eye and securely hold doors closed. The ball is adjustable to meet your needs to hold any weight needed. Normally used on interior doors where a latch is not applicable.

#### **TECHNICAL SPECIFICATIONS**

| Material   | Metal    |
|------------|----------|
| Screw/Nail | Included |