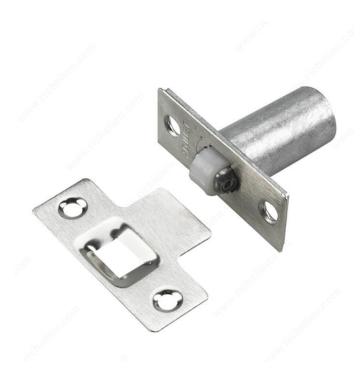

# **Adjustable Ball Catch with T-Shaped Plate**

#### **DESCRIPTION**

This adjustable ball catch is designed to be invisible to the eye and securely hold doors closed. The ball is adjustable to meet your needs to hold any weight needed. Normally used on interior doors where a latch is not applicable.