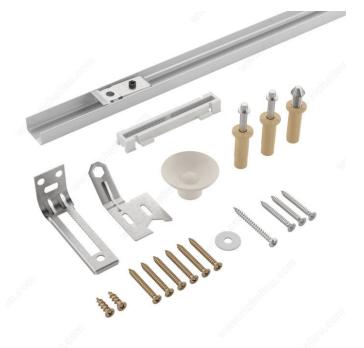

#### Track included

The Onward Bi-Fold Door Hardware Kit includes everything you need to install bi-fold doors in your home. This convenient kit contains a track, slide guide, door aligner, knob, jamb bracket, bottom pivot, and top spring pivot. Install your doors quickly and easily using a drill and screwdriver-- no other tools are required. The kit comes in various dimensions for use with common door sizes, with hardware for either one or two bi-fold doors. Simply choose a kit based on the size of your doors and the number of doors you plan to install. This kit is also ideal if you need replacement parts to repair an older bi-fold door.

# **INCLUDED PRODUCT(S)**

Hardware kit includes: Track Slide guide Door aligner Knob Jamb bracket Bottom pivot Top spring pivot