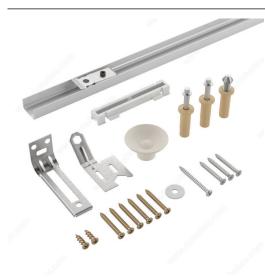

#### Track included

The Onward Bi-Fold Door Hardware Kit includes everything you need to install bi-fold doors in your home. This convenient kit contains a track, slide guide, door aligner, knob, jamb bracket, bottom pivot, and top spring pivot. Install your doors quickly and easily using a drill and screwdriver-- no other tools are required. The kit comes in various dimensions for use with common door sizes, with hardware for either one or two bi-fold doors. Simply choose a kit based on the size of your doors and the number of doors you plan to install. This kit is also ideal if you need replacement parts to repair an older bi-fold door.

# **INCLUDED PRODUCT(S)**

Hardware kit includes: Track Slide guide Door aligner Knob Jamb bracket Bottom pivot Top spring pivot