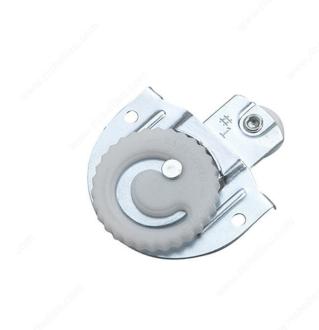

If you need a dial for your closet doors, then this is the one for you. These offset door hangers feature a fine-tune adjustment dial so you can easily align bypass doors with the door jamb. Easy to install.

# **AVAILABLE PRODUCTS**

| Product # | Offset  |
|-----------|---------|
| 1474XR    | 1/8 in  |
| 1473XR    | 7/16 in |

# **TECHNICAL SPECIFICATIONS**

| Finish                 | Zinc Plated                   |
|------------------------|-------------------------------|
| Load Capacity          | Max. 60 lb                    |
| Manufacturing Material | Metal                         |
| Screw/Nail Included    | Yes                           |
| Roller Type            | Axle (Bushing)                |
| Product type           | Replacement Parts for Closets |



# PRODUCT PHOTOS