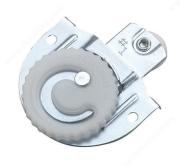

# Offset Adjustable Dial for Bypass Doors

#### **Bypass Door Hardware Parts**

If you need a dial for your closet doors, then this is the one for you. These offset door hangers feature a fine-tune adjustment dial so you can easily align bypass doors with the door jamb. Easy to install.

# **TECHNICAL SPECIFICATIONS**

| Finish                 | Zinc Plated                   |
|------------------------|-------------------------------|
| Load Capacity          | Max. 60 lb                    |
| Manufacturing Material | Metal                         |
| Screw/Nail Included    | Yes                           |
| Roller Type            | Axle (Bushing)                |
| Product type           | Replacement Parts for Closets |