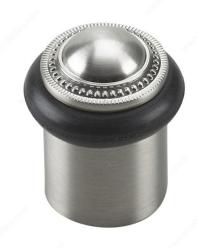

## 1 13/16" Decorative Door Stop

#### Protects walls from swing of door

This decorative door stop is the most aesthetic way to protect your walls and doors. Easy to install. Features a rubber buffer, preventing damage to walls and doors.

#### **TECHNICAL SPECIFICATIONS**

| Diameter   | 1 3/16 in*                |
|------------|---------------------------|
| Height     | 1 13/16 in*               |
| Material   | Rubber, Metal             |
| Collection | Door Stops, Door Hardware |
| Screw/Nail | Included                  |