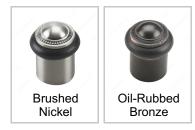

#### Color/Finish

#### **AVAILABLE PRODUCTS**

| Product # | Color/Finish      |
|-----------|-------------------|
| 2186NBV   | Brushed Nickel    |
| 2186ORBV  | Oil-Rubbed Bronze |