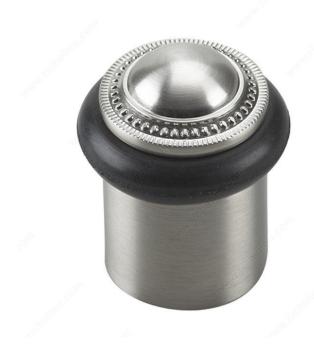

## 1 13/16" Decorative Door Stop

#### Protects walls from swing of door

This decorative door stop is the most aesthetic way to protect your walls and doors. Easy to install. Features a rubber buffer, preventing damage to walls and doors.

#### **TECHNICAL SPECIFICATIONS**

| Diameter   | 1 3/16 in*                |
|------------|---------------------------|
| Height     | 1 13/16 in*               |
| Material   | Rubber, Metal             |
| Collection | Door Stops, Door Hardware |
| Screw/Nail | Included                  |