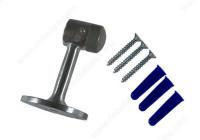

# **3" Floor Mount Door Stop**

#### For wooden floors

This floor stop is the simplest way to protect your walls and doors thanks to its rubber tip. Easy to install. Designed with a stable base to protect your doors and walls from damage.

### **TECHNICAL SPECIFICATIONS**

| Туре       | Floor Stop, No            |
|------------|---------------------------|
| Floor Type | Wood                      |
| Screw/Nail | Included                  |
| Height     | 3 in                      |
| Material   | Solid Brass               |
| Collection | Door Stops, Door Hardware |