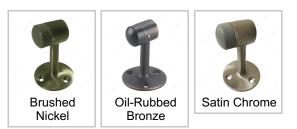

### **Color/Finish**

# **AVAILABLE PRODUCTS**

| Product # | Color/Finish      | Packaging format |
|-----------|-------------------|------------------|
| 470195    | Brushed Nickel    | Bag              |
| 470BORB   | Oil-Rubbed Bronze | Bag              |
| 470175    | Satin Chrome      | Per unit         |