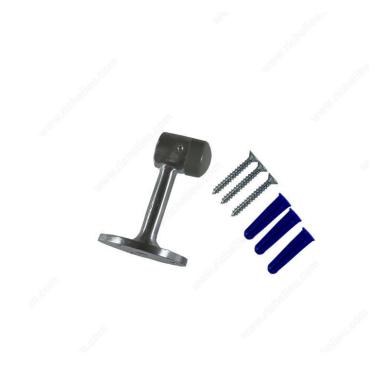

to install. Designed with a stable base to protect your doors and walls from damage.

### **ADVANTAGES AND BENEFITS**

Made of heavy-duty solid brass

# **AVAILABLE PRODUCTS**

| Product # | Color/Finish      | Packaging format |
|-----------|-------------------|------------------|
| 470195    | Brushed Nickel    | Bag              |
| 470BORB   | Oil-Rubbed Bronze | Bag              |
| 470175    | Satin Chrome      | Per unit         |

### **TECHNICAL SPECIFICATIONS**

| Туре       | Floor Stop, No            |
|------------|---------------------------|
| Floor Type | Wood                      |
| Screw/Nail | Included                  |
| Height     | 3 in                      |
| Material   | Solid Brass               |
| Collection | Door Stops, Door Hardware |



# PRODUCT PHOTOS