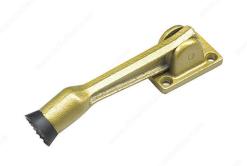

# 4-1/2" Heavy-Duty Flip-Down Door Stop

#### Mounts to the door and holds door in place when pulled down

All flip-down door stops come with 4  $\#6 \times 7/8$  in oval head square drive wood screws. Easy to install. Its flip-down design holds door in place when pulled down.

## **TECHNICAL SPECIFICATIONS**

| Tip Diameter | 29/32 in*                 |
|--------------|---------------------------|
| Projection   | 4 1/2 in                  |
| Material     | Metal                     |
| Collection   | Door Stops, Door Hardware |
| Screw/Nail   | Included                  |