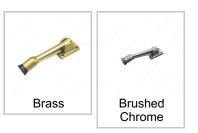

#### **Color/Finish**

## AVAILABLE PRODUCTS

| Product # | Color/Finish   |
|-----------|----------------|
| 686BV     | Brass          |
| 686BCV    | Brushed Chrome |