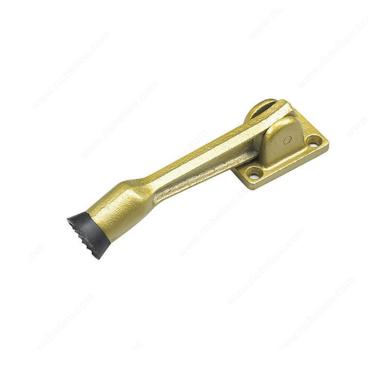

# 4-1/2" Heavy-Duty Flip-Down Door Stop

#### Mounts to the door and holds door in place when pulled down

All flip-down door stops come with 4  $\#6 \times 7/8$  in oval head square drive wood screws. Easy to install. Its flip-down design holds door in place when pulled down.

## **TECHNICAL SPECIFICATIONS**

| Tip Diameter | 29/32 in*                 |
|--------------|---------------------------|
| Projection   | 4 1/2 in                  |
| Material     | Metal                     |
| Collection   | Door Stops, Door Hardware |
| Screw/Nail   | Included                  |