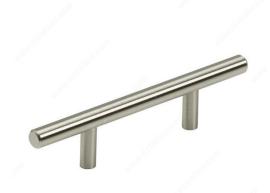

## Modern Metal Pull - 3486

#### **Center to Center**

3 in 3 25/32 in\* 5 1/32 in\* 7 9/16 in\* 11 3/4 in\*

# Finish



## **Length - Overall Dimensions**

6 5/32 in\* 6 15/16 in\* 8 3/16 in\* 10 3/4 in\* 14 7/8 in\*

# **Packaging format**

Bag Blister of 10 units

## **AVAILABLE PRODUCTS**

| Product #   | Center to Center | Finish            | Length - Overall Dimensions | Packaging format    |
|-------------|------------------|-------------------|-----------------------------|---------------------|
| 3486076NBV  | 3 in             | Brushed Nickel    | 6 5/32 in*                  | Bag                 |
| 3486076NBP  | 3 in             | Brushed Nickel    | 6 5/32 in*                  | Blister of 10 units |
| 3486076ORBV | 3 in             | Oil-Rubbed Bronze | 6 5/32 in*