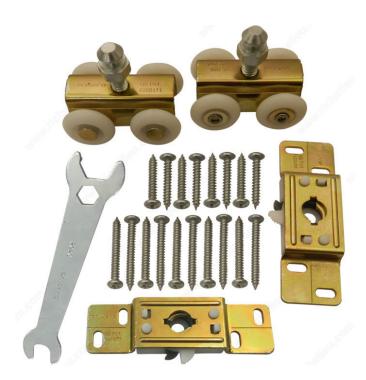

#### Replacement parts

Enjoy the ease of use and reliability of these pocket door hangers with convenient snap-in mount. Featuring all the hardware necessary for mounting including screws and hinges. Easy to install.

## **AVAILABLE PRODUCTS**

| Product # | Roller Type    |
|-----------|----------------|
| 14792R    | Axle (Bushing) |
| 147592R   | Ball Bearing   |