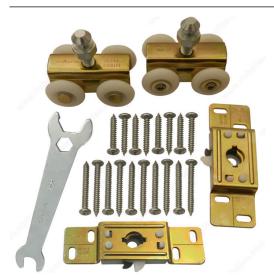

#### Replacement parts

Enjoy the ease of use and reliability of these pocket door hangers with convenient snap-in mount. Featuring all the hardware necessary for mounting including screws and hinges. Easy to install.

## **AVAILABLE PRODUCTS**

| Product # | Roller Type    |
|-----------|----------------|
| 14792R    | Axle (Bushing) |
| 147592R   | Ball Bearing   |