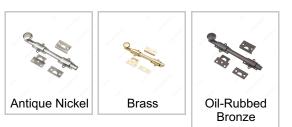

#### **Color/Finish**

### AVAILABLE PRODUCTS

| Product # | Color/Finish      |
|-----------|-------------------|
| 39208ANV  | Antique Nickel    |
| 39208BV   | Brass             |
| 39208ORBV | Oil-Rubbed Bronze |