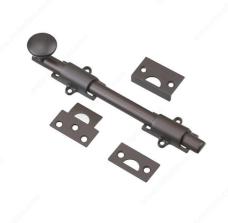

## 8" Surface Bolt

#### DESCRIPTION

#### **INCLUDED PRODUCT(S)**

- 8" surface bolt - 3 keepers for surface mount - Mounting screws