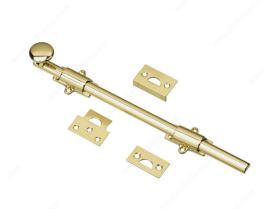

## 12" Surface Bolt

# **INCLUDED PRODUCT(S)**

- 12" surface bolt - 3 keepers for surface mount - Mounting screws