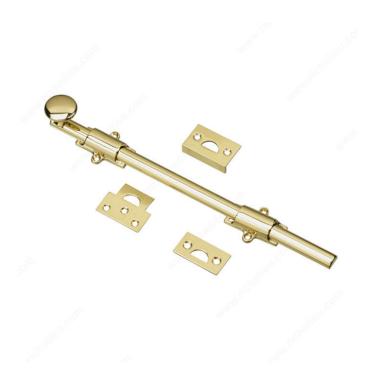

## 12" Surface Bolt

# **INCLUDED PRODUCT(S)**

- 12" surface bolt - 3 keepers for surface mount - Mounting screws