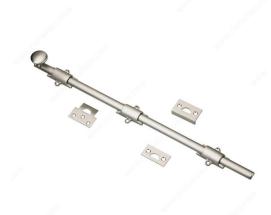

## 18" Surface Bolt

# **INCLUDED PRODUCT(S)**

- 18" surface bolt - 3 keepers for surface mount - Mounting screws