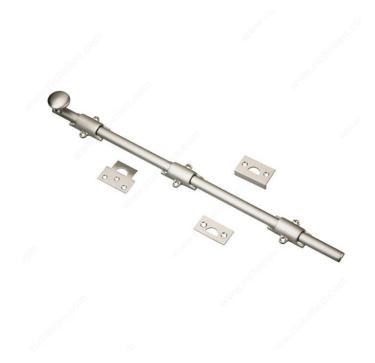

## 18" Surface Bolt

# **INCLUDED PRODUCT(S)**

- 18" surface bolt - 3 keepers for surface mount - Mounting screws