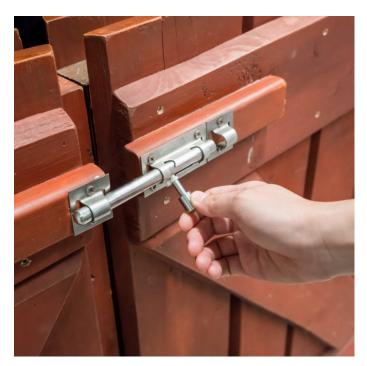

#### **Provides additional safety**

Regain your peace of mind with this surface bolt. Ideal for doors, lockers, cabinets, gates, chests, or anything needing added security. This surface bolt also comes in many finishes to help create that perfect style you've been wanting. Not only stylish but the surface bolt's sleek design remains out of the way to avoid tripping.

#### **APPLICATION**

For doors to be secured from the inside.