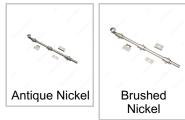

#### Color/Finish

#### **AVAILABLE PRODUCTS**

| Product # | Color/Finish   |
|-----------|----------------|
| 39218ANV  | Antique Nickel |
| 39218NBV  | Brushed Nickel |