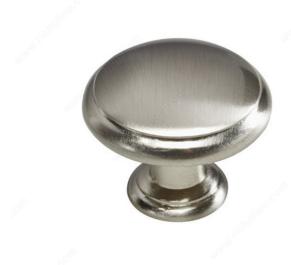

### **Finish**

Brushed Black Nickel

Brushed Nickel

Matte Black

## **AVAILABLE PRODUCTS**

| Product # | Finish                |
|-----------|-----------------------|
| 882ABBV   | Brushed Antique Brass |
| 882BNBV   | Brushed Black Nickel  |
| 882NBV    | Brushed Nickel        |
| 882MATV   | Matte Black           |
| 882ORBV   | Oil-Rubbed Bronze     |