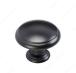

### **Finish**

Brushed Black Nickel

Brushed Nickel

Matte Black

## **AVAILABLE PRODUCTS**

| Product # | Finish                |
|-----------|-----------------------|
| 882ABBV   | Brushed Antique Brass |
| 882BNBV   | Brushed Black Nickel  |
| 882NBV    | Brushed Nickel        |
| 882MATV   | Matte Black           |
| 882ORBV   | Oil-Rubbed Bronze     |