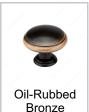

## **AVAILABLE PRODUCTS**

| Product # | Finish                |
|-----------|-----------------------|
| 882ABBV   | Brushed Antique Brass |
| 882BNBV   | Brushed Black Nickel  |
| 882NBV    | Brushed Nickel        |
| 882MATV   | Matte Black           |
| 882ORBV   | Oil-Rubbed Bronze     |

## **DISCLAIMER**

Although our oil-rubbed bronze finish is achieved through a rigorous process, it may show signs of normal usage faster than other finishes.