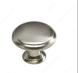

### **Finish**

Brushed Black Nickel

Brushed Nickel

Matte Black

## **AVAILABLE PRODUCTS**

| Product # | Finish                |
|-----------|-----------------------|
| 882ABBV   | Brushed Antique Brass |
| 882BNBV   | Brushed Black Nickel  |
| 882NBV    | Brushed Nickel        |
| 882MATV   | Matte Black           |
| 882ORBV   | Oil-Rubbed Bronze     |