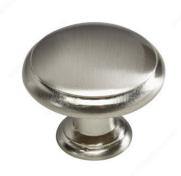

### **Finish**

Brushed Black Nickel

Brushed Nickel

Matte Black

## **AVAILABLE PRODUCTS**

| Product # | Finish                |
|-----------|-----------------------|
| 882ABBV   | Brushed Antique Brass |
| 882BNBV   | Brushed Black Nickel  |
| 882NBV    | Brushed Nickel        |
| 882MATV   | Matte Black           |
| 882ORBV   | Oil-Rubbed Bronze     |