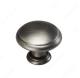

## **AVAILABLE PRODUCTS**

| Product # | Finish                |
|-----------|-----------------------|
| 882ABBV   | Brushed Antique Brass |
| 882BNBV   | Brushed Black Nickel  |
| 882NBV    | Brushed Nickel        |
| 882MATV   | Matte Black           |
| 882ORBV   | Oil-Rubbed Bronze     |

## **DISCLAIMER**

Although our oil-rubbed bronze finish is achieved through a rigorous process, it may show signs of normal usage faster than other finishes.