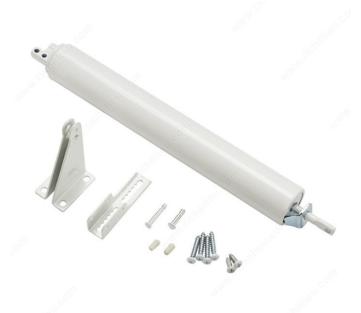

#### **DESCRIPTION**

This pneumatic screen and storm door closer allows you to open your doors at a full 90 degree angle before forcing itself shut. Easy installation. Flexible and durable design.

#### **AVAILABLE PRODUCTS**

| Product # | Туре       |
|-----------|------------|
| 7902WR    | Heavy-Duty |
| 7901WR    | Standard   |

#### **TECHNICAL SPECIFICATIONS**

| Door Type     | Screen Door          |
|---------------|----------------------|
| Door Category | Door Hardware        |
| Brand         | Onward               |
| Collection    | Screen Door Hardware |
| Screw/Nail    | Included             |
| Finish        | White                |
| Material      | Steel                |
| Length        | 11.6 in              |
| Width         | 1.56 in              |
| Height        | 1.25 in              |

# **INCLUDED PRODUCT(S)**

Screws included