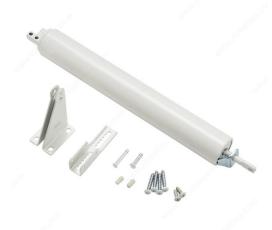

#### **DESCRIPTION**

This pneumatic screen and storm door closer allows you to open your doors at a full 90 degree angle before forcing itself shut. Easy installation. Flexible and durable design.

#### **AVAILABLE PRODUCTS**

| Product # | Туре       |
|-----------|------------|
| 7902WR    | Heavy-Duty |
| 7901WR    | Standard   |

#### **TECHNICAL SPECIFICATIONS**

| Door Type     | Screen Door          |
|---------------|----------------------|
| Door Category | Door Hardware        |
| Brand         | Onward               |
| Collection    | Screen Door Hardware |
| Screw/Nail    | Included             |
| Finish        | White                |
| Material      | Steel                |
| Length        | 11.6 in              |
| Width         | 1.56 in              |
| Height        | 1.25 in              |

# **INCLUDED PRODUCT(S)**

Screws included