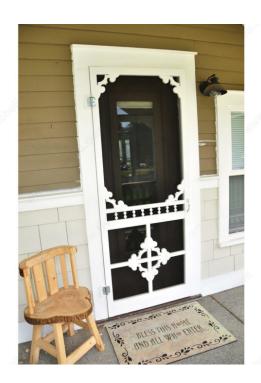

BENEFITS**

Easy installation, flexible and durable design

#### **AVAILABLE PRODUCTS**

| Product # | Туре       |
|-----------|------------|
| 7902WR    | Heavy-Duty |
| 7901WR    | Standard   |

#### **TECHNICAL SPECIFICATIONS**

| Door Type     | Screen Door          |
|---------------|----------------------|
| Door Category | Door Hardware        |
| Brand         | Onward               |
| Collection    | Screen Door Hardware |
| Screw/Nail    | Included             |
| Finish        | White                |
| Material      | Steel                |
| Length        | 11.6 in              |
| Width         | 1.56 in              |
| Height        | 1.25 in              |

#### **APPLICATION**

Self-closing door system

# **INCLUDED PRODUCT(S)**

Screws included



# PRODUCT PHOTOS