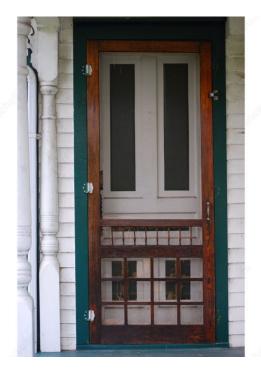

ENEFITS**

Easy installation, flexible and durable design

#### **AVAILABLE PRODUCTS**

| Product # | Туре       |
|-----------|------------|
| 7902WR    | Heavy-Duty |
| 7901WR    | Standard   |

#### **TECHNICAL SPECIFICATIONS**

| Door Type     | Screen Door          |
|---------------|----------------------|
| Door Category | Door Hardware        |
| Brand         | Onward               |
| Collection    | Screen Door Hardware |
| Screw/Nail    | Included             |
| Finish        | White                |
| Material      | Steel                |
| Length        | 11.6 in              |
| Width         | 1.56 in              |
| Height        | 1.25 in              |

#### **APPLICATION**

Self-closing door system

# **INCLUDED PRODUCT(S)**

Screws included



# PRODUCT PHOTOS