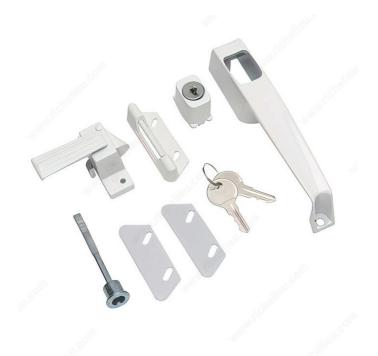

# **Push Button Latch for Screen and Storm Doors**

#### **DESCRIPTION**

Ideal for latching screen and storm doors, these unique designs will complete any room and design. Simple installation. Features a push button for easy opening and closing.

#### **ADVANTAGES AND BENEFITS**

Features a push button for easy access Easy to install

## **AVAILABLE PRODUCTS**

| Product # | Usage       | Туре                      |
|-----------|-------------|---------------------------|
| 7911WR    | With Key    | Locking Push Button Latch |
| 7910WR    | Without Key | Push Button Latch         |

#### **TECHNICAL SPECIFICATIONS**

| Door Type  | Screen Door      |  |
|------------|------------------|--|
| Brand      | Onward           |  |
| Collection | Outdoor Hardware |  |
| Screw/Nail | Included         |  |
| Finish     | White            |  |
| Material   | Steel            |  |
| Length     | 5.98 in          |  |
| Width      | 1 in             |  |
| Height     | 1.73 in          |  |