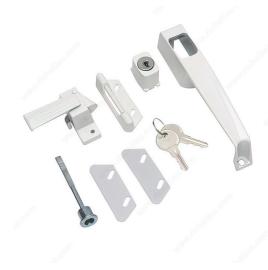

# **Push Button Latch for Screen and Storm Doors**

#### **DESCRIPTION**

Ideal for latching screen and storm doors, these unique designs will complete any room and design. Simple installation. Features a push button for easy opening and closing.

#### **ADVANTAGES AND BENEFITS**

Features a push button for easy access Easy to install

## **AVAILABLE PRODUCTS**

| Product # | Usage       | Туре                      |
|-----------|-------------|---------------------------|
| 7911WR    | With Key    | Locking Push Button Latch |
| 7910WR    | Without Key | Push Button Latch         |

#### **TECHNICAL SPECIFICATIONS**

| Door Type  | Screen Door      |  |
|------------|------------------|--|
| Brand      | Onward           |  |
| Collection | Outdoor Hardware |  |
| Screw/Nail | Included         |  |
| Finish     | White            |  |
| Material   | Steel            |  |
| Length     | 5.98 in          |  |
| Width      | 1 in             |  |
| Height     | 1.73 in          |  |