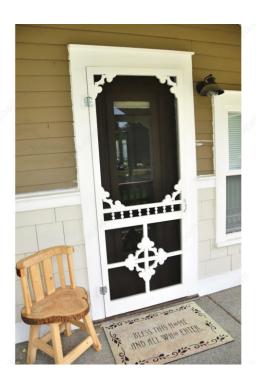

#### **DESCRIPTION**

Ideal for latching screen and storm doors, these unique designs will complete any room and design. Simple installation. Features a push button for easy opening and closing.

#### **APPLICATION**

Ideal for latching screen and storm doors