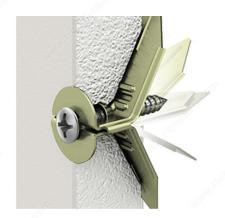

### **DESCRIPTION**

These tap-in wedge anchors for drywall are easy to use and suited to most types of screws (#6 screws included). They offer high vibration and shock resistance (do not use on ceilings).

### **APPLICATION**

For drywall only.