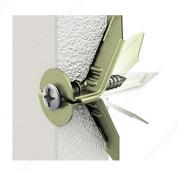

### **DESCRIPTION**

These tap-in wedge anchors for drywall are easy to use and suited to most types of screws (#6 screws included). They offer high vibration and shock resistance (do not use on ceilings).

### **APPLICATION**

For drywall only.