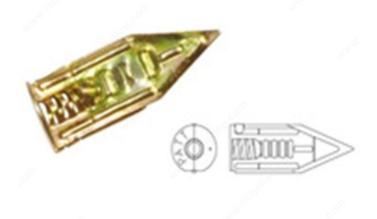

### **DESCRIPTION**

These tap-in wedge anchors for drywall are easy to use and suited to most types of screws (#6 screws included). They offer high vibration and shock resistance (do not use on ceilings).

### **AVAILABLE PRODUCTS**

Product #

**TWA6VMX** 