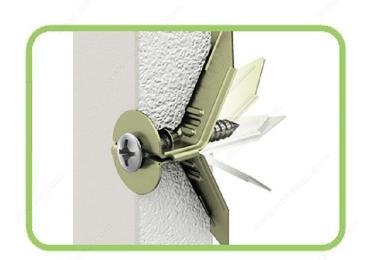

### **DESCRIPTION**

These tap-in wedge anchors for drywall are easy to use and suited to most types of screws (#6 screws included). They offer high vibration and shock resistance (do not use on ceilings).

### **APPLICATION**

For drywall only.