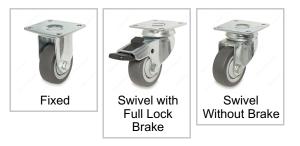

## **Fastening Type**

## **AVAILABLE PRODUCTS**

| Product # | Load Capacity Per<br>Caster | Wheel<br>Diameter | Total<br>Height | Tread<br>Width | Fastening Type                 | Mounting Plate Dimensions              |
|-----------|-----------------------------|-------------------|-----------------|----------------|--------------------------------|----------------------------------------|
| F24814    | Max. 110 lb*                | 1 31/32 in*       | 2 25/32 in*     | 23/32 in*      | Fixed                          | 2 1/8 in x 2 1/8 in (54 mm x 54 mm)    |
| F24785    | Max. 110 lb*                | 1 31/32 in*       | 2 25/32 in*     | 23/32 in*      | Swivel with Full Lock<br>Brake | 2 1/8 in x 2 1/8 in (54 mm x 54 mm)    |
| F24784    | Max. 110 lb*                | 1 31/32 in*       | 2 25/32 in*     | 23/32 in*      | Swivel Without Brake           | 2 1/8 in x 2 1/8 in (54 mm x 54 mm)    |
| F24815    | Max. 165 lb*                | 2 15/16 in*       | 3 15/16 in*     | 15/16 in*      | Fixed                          | 2 3/8 in x 2 3/8 in (60 mm x 60 mm)    |
| F24787    | Max. 165 lb*                | 2 15/16 in*       | 3 15/16 in*     | 15/16 in*      | Swivel with Full Lock<br>Brake | 2 3/8 in x 2 3/8 in (60 mm x 60 mm)    |
| F24786    | Max. 165 lb*                | 2 15/16 in*       | 3 15/16 in*     | 15/16 in*      | Swivel Without Brake           | 2 3/8 in x 2 3/8 in (60 mm x 60<br>mm) |