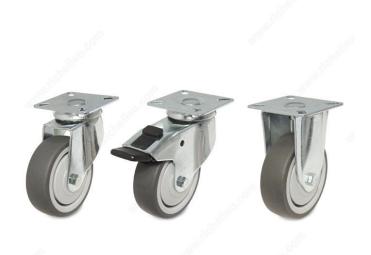

## DESCRIPTION

#### Non-marking rubber tread

Medium-duty caster. Scuff-free gray thermoplastic rubber with plate. Swivel with full locking brake.

## **ADVANTAGES AND BENEFITS**

- Non-marking rubber tread - Metal thread guards - Corrosion-resistant zinc finish - Two independent rows of hardened polished precision ball bearings roll freely in large-diameter lubricated raceways

## PRODUCT PHOTOS