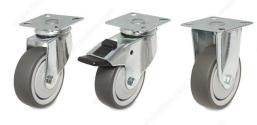

# Gray Thermoplastic Rubber Casters for General Use

## DESCRIPTION

#### Non-marking rubber tread

Medium-duty caster. Scuff-free gray thermoplastic rubber with plate. Swivel with full locking brake.

## **ADVANTAGES AND BENEFITS**

- Non-marking rubber tread - Metal thread guards - Corrosion-resistant zinc finish - Two independent rows of hardened polished precision ball bearings roll freely in large-diameter lubricated raceways